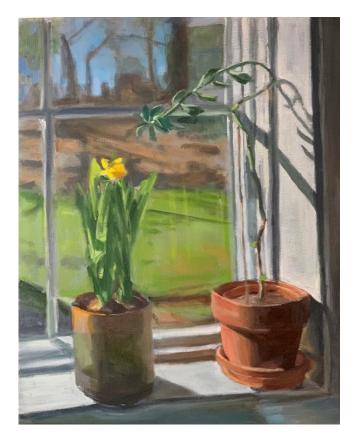

### JUST A BOWL OF FRUIT, 16x11, OIL ON CANVAS, \$500

SPRING BECKONING, 16x20, OIL ON PAPER, \$475