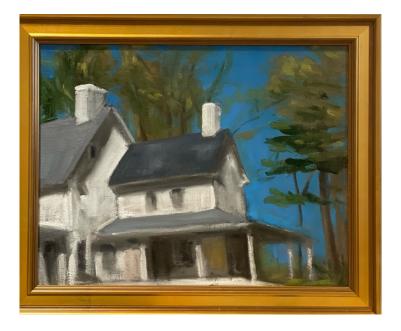

# ANITA MCDONNELL ART

# JANSEN RESTAURANT EXHIBIT - SEPTEMBER 2022 THRU OCTOBER 2022

Contact the artist for purchasing -

mcdonnellanita123@gmail.com or fill in contact form on website.

Summer at Valley Green, 20x16, oil on canvas, \$575



VIEW FROM THE CEMETERY, 14X11, OIL ON LINEN, \$300



#### RITTENHOUSE TOWN, 14x11, OIL ON LINEN, \$275



#### SUNLIGHT ON THE GAME TABLE, 16x20, OIL ON CANVAS, \$575



#### AVALON SUNSET, 16x12, OIL ON CANVAS, \$325



PENNLYN EARLY SPRING, 11x14, OIL ON LINEN, \$250



ON THE AVENUE, 11x14, OIL ON LINEN, \$350



SUNFLOWERS, 16x20, OIL ON PAPER, \$450



## LEANING INTO SUNSHINE, 20x16, OIL ON CANVAS, \$475



#### COMING UPON NEW HOPE, 16x12, OIL ON CANVAS, \$325



### JUST A BOWL OF FRUIT, 16x11, OIL ON CANVAS, \$500



SPRING BECKONING, 16x20, OIL ON PAPER, \$475



## THE ORCHID TABLE, 16x20, OIL ON CANVAS, \$475



#### PEG'S PEONY 12x16, OIL ON CANVAS, \$350



## MOTHER'S DAY BOUQUET, 16x12, OIL ON CANVAS, \$350



## VALLEY GREEN ROAD, 12x12, OIL ON LINEN, \$275



## KITCHEN FLOWERS, 16X20, OIL ON CANVAS, \$525



# JILL'S LILACS, 20X16, OIL ON CANVAS, \$575