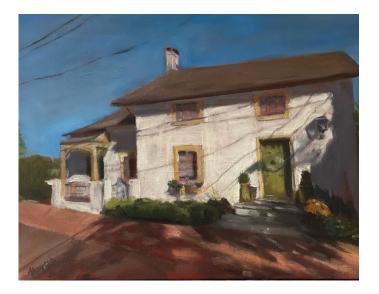

# ANITA MCDONNELL ART

# JANSEN RESTAURANT EXHIBIT - SEPTEMBER 2022 THRU OCTOBER 2022

Contact the artist for purchasing -

mcdonnellanita123@gmail.com or fill in contact form on website.

Summer at Valley Green, 20x16, oil on canvas, \$575



VIEW FROM THE CEMETERY, 14X11, OIL ON LINEN, \$300



#### RITTENHOUSE TOWN, 14x11, OIL ON LINEN, \$275



#### SUNLIGHT ON THE GAME TABLE, 16x20, OIL ON CANVAS, \$575



#### AVALON SUNSET, 16x12, OIL ON CANVAS, \$325



PENNLYN EARLY SPRING, 11x14, OIL ON LINEN, \$250



ON THE AVENUE, 11x14, OIL ON LINEN, \$350



SUNFLOWERS, 16x20, OIL ON PAPER, \$450



## LEANING INTO SUNSHINE, 20x16, OIL ON CANVAS, \$475



#### COMING UPON NEW HOPE, 16x12, OIL ON CANVAS, \$325



### JUST A BOWL OF FRUIT, 16x11, OIL ON CANVAS, \$500



SPRING BECKONING, 16x20, OIL ON PAPER, \$475



## THE ORCHID TABLE, 16x20, OIL ON CANVAS, \$475



#### PEG'S PEONY 12x16, OIL ON CANVAS, \$350



## MOTHER'S DAY BOUQUET, 16x12, OIL ON CANVAS, \$350



## VALLEY GREEN ROAD, 12x12, OIL ON LINEN, \$275



## KITCHEN FLOWERS, 16X20, OIL ON CANVAS, \$525



# JILL'S LILACS, 20X16, OIL ON CANVAS, \$575