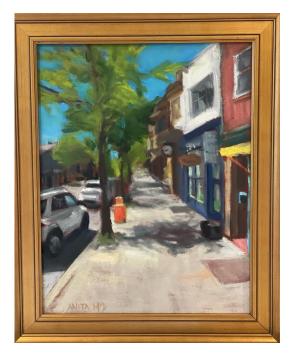

#### AVALON SUNSET, 16x12, OIL ON CANVAS, \$325

PENNLYN EARLY SPRING, 11x14, OIL ON LINEN, \$250

ON THE AVENUE, 11x14, OIL ON LINEN, \$350

SUNFLOWERS, 16x20, OIL ON PAPER, \$450