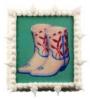

## frosted visions

by alexander long

**cowboy boots**, 2024 acrylic, inkjet, board 9 x 10 x 4 in 450

bridal knife, 2024 acrylic, inkjet, board 13 x 7 x 4 in 450

phi-zoelectric, 2024
acrylic, inkjet, board
9 1/2 x 10 x 4 in
450