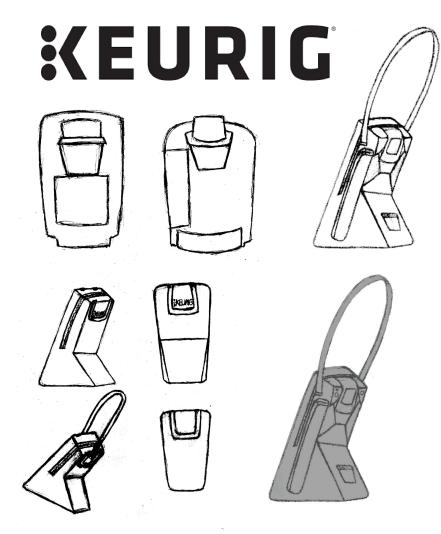

#### Keurig Hand Bag Design

Keurig is a coffee delivery and accessories OEM. Its brand is based on the chic, get-up-and-go attitude that high-quality, artisan coffee motivates

With the inspiration of Keurig's get-up-and-go, the Keurig Handbag Celebrates women, and female identified people, as capable of shaping meaningful lives and life-worlds through style, choice, and, above all, art and design

# **KEURIG**