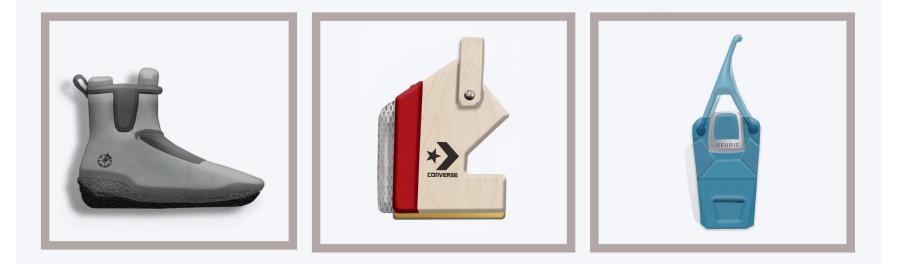

#### Prototype:

#### Final Renders:

#### Keurig Hand Bag Design

Keurig is a coffee delivery and accessories OEM. Its brand is based on the chic, get-up-and-go attitude that high-quality, artisan coffee motivates

With the inspiration of Keurig's get-up-and-go, the Keurig Handbag Celebrates women, and female identified people, as capable of shaping meaningful lives and life-worlds through style, choice, and, above all, art and design