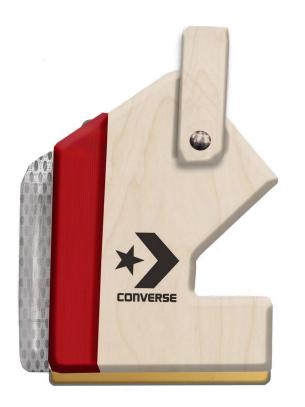

## Todd Stovall Industrial Design Portfolio





### Table of Contents





## almost here.

footwear design co.

a modern re-design of the iconic chelsea boot that combines formal footwear with athletic features for running, comfort and travel.

by: todd stovall

## uppersole ideations:























## logo ideations:



























## color options:







# thank you & please revisit:





Todd Stovall

#### Converse Bluetooth Speaker Project:

Goal: To design and urban multifunctional portable bluetooth speaker. Consider the heritage of Converse and Nike based on a \$150-\$250 price point. Demographics women and men 25-40 years of age.





Sketch Ideation:



Refinement:



#### Prototype:



#### Final Renders:





#### Blank Canvas AllStar Speaker:







#### Keurig Hand Bag Design

Keurig is a coffee delivery and accessories OEM. Its brand is based on the chic, get-up-and-go attitude that high-quality, artisan coffee motivates

With the inspiration of Keurig's get-up-and-go, the Keurig Handbag Celebrates women, and female identified people, as capable of shaping meaningful lives and life-worlds through style, choice, and, above all, art and design



# **KEURIG**







#### **KEURIG**

Coffee brewed to perfection. Check out coffee and espresso makers from Keurig for the ultimate morning pick-me-up. Single-serve coffee makers pour the perfect amount into your cup every time. Choose from our selection of Keurig K-Cups to get fast, conveniently brewed coffee in your favorite blends.







KEURI