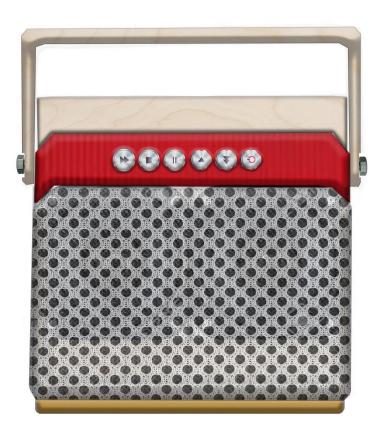

## Todd Stovall Industrial Design Portfolio





### Table of Contents





## almost here.

footwear design co.

a modern re-design of the iconic chelsea boot that combines formal footwear with athletic features for running, comfort and travel.

by: todd stovall

## uppersole ideations:























## logo ideations:



























## color options:







# thank you & please revisit:





Todd Stovall

#### Converse Bluetooth Speaker Project:

Goal: To design and urban multifunctional portable bluetooth speaker. Consider the heritage of Converse and Nike based on a \$150-\$250 price point. Demographics women and men 25-40 years of age.





Sketch Ideation:



Refinement:



#### Prototype:



#### Final Renders:





#### Blank Canvas AllStar Speaker:







#### Keurig Hand Bag Design

Keurig is a coffee delivery and accessories OEM. Its brand is based on the chic, get-up-and-go attitude that high-quality, artisan coffee motivates

With the inspiration of Keurig's get-up-and-go, the Keurig Handbag Celebrates women, and female identified people, as capable of shaping meaningful lives and life-worlds through style, choice, and, above all, art and design



# **KEURIG**







#### **KEURIG**

Coffee brewed to perfection. Check out coffee and espresso makers from Keurig for the ultimate morning pick-me-up. Single-serve coffee makers pour the perfect amount into your cup every time. Choose from our selection of Keurig K-Cups to get fast, conveniently brewed coffee in your favorite blends.







KEURIG