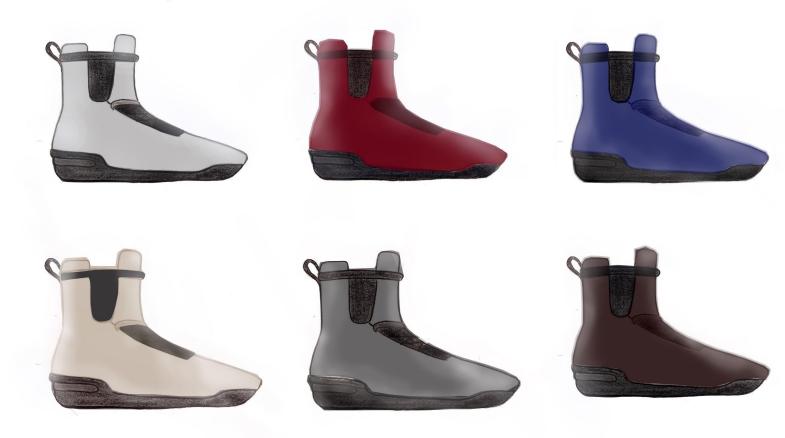

## color options:

## almost here.

footwear design co.

a modern re-design of the iconic chelsea boot that combines formal footwear with athletic features for running, comfort and travel.

by: todd stovall