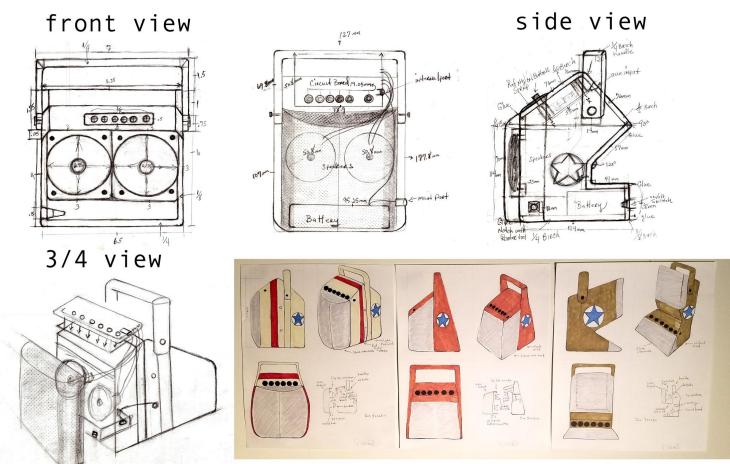

## Todd Stovall Industrial Design Portfolio





### Table of Contents





## almost here.

footwear design co.

a modern re-design of the iconic chelsea boot that combines formal footwear with athletic features for running, comfort and travel.

by: todd stovall

## uppersole ideations:























## logo ideations:



























## color options:







# thank you & please revisit:





Todd Stovall

#### Converse Bluetooth Speaker Project:

Goal: To design and urban multifunctional portable bluetooth speaker. Consider the heritage of Converse and Nike based on a \$150-\$250 price point. Demographics women and men 25-40 years of age.





Sketch Ideation:



Refinement:



#### Prototype:



#### Final Renders:





#### Blank Canvas AllStar Speaker:







#### Keurig Hand Bag Design

Keurig is a coffee delivery and accessories OEM. Its brand is based on the chic, get-up-and-go attitude that high-quality, artisan coffee motivates

With the inspiration of Keurig's get-up-and-go, the Keurig Handbag Celebrates women, and female identified people, as capable of shaping meaningful lives and life-worlds through style, choice, and, above all, art and design



# **KEURIG**







#### **KEURIG**

Coffee brewed to perfection. Check out coffee and espresso makers from Keurig for the ultimate morning pick-me-up. Single-serve coffee makers pour the perfect amount into your cup every time. Choose from our selection of Keurig K-Cups to get fast, conveniently brewed co