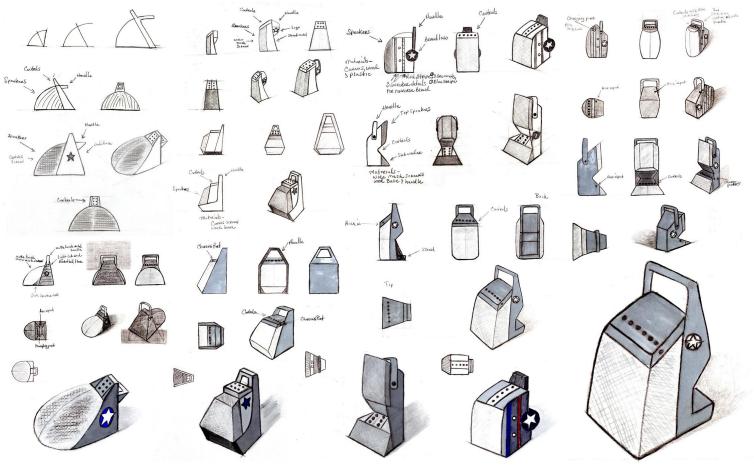

## Todd Stovall Industrial Design Portfolio





### Table of Contents





## almost here.

footwear design co.

a modern re-design of the iconic chelsea boot that combines formal footwear with athletic features for running, comfort and travel.

by: todd stovall

## uppersole ideations:























## logo ideations:



























## color options:







# thank you & please revisit:





Todd Stovall

#### Converse Bluetooth Speaker Project:

Goal: To design and urban multifunctional portable bluetooth speaker. Consider the heritage of Converse and Nike based on a \$150-\$250 price point. Demographics women and men 25-40 years of age.





Sketch Ideation:



Refinement:



#### Prototype:



#### Final Renders:





#### Blank Canvas AllStar Speaker:







#### Keurig Hand Bag Design

Keurig is a coffee delivery and accessories OEM. Its brand is based on the chic, get-up-and-go attitude that high-quality, artisan coffee motivates

With the inspiration of Keurig's get-up-and-go, the Keurig Handbag Celebrates women, and female identified people, as capable of shaping meaningful lives and life-worlds through style, choice, and, above all, art and design



# **KEURIG**







#### **KEURIG**

Coffee brewed to perfection. Check out coffee and espresso makers from Keurig for the ultimate morning pick-me-up. Single-serve coffee makers pour the perfect amount into your cup every time. Choose from our selection of Keurig K-Cups to get fast, conveni