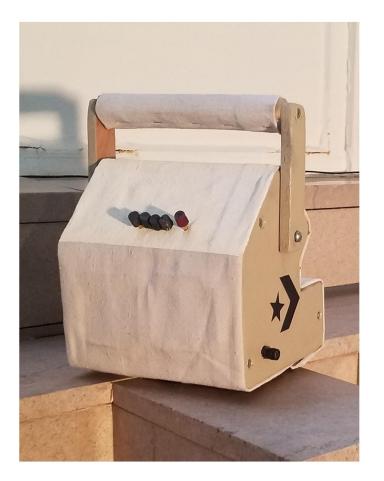

## Todd Stovall Industrial Design Portfolio





### Table of Contents





## almost here.

footwear design co.

a modern re-design of the iconic chelsea boot that combines formal footwear with athletic features for running, comfort and travel.

by: todd stovall

## uppersole ideations:























## logo ideations:



























## color options:







# thank you & please revisit:





Todd Stovall

#### Converse Bluetooth Speaker Project:

Goal: To design and urban multifunctional portable bluetooth speaker. Consider the heritage of Converse and Nike based on a \$150-\$250 price point. Demographics women and men 25-40 years of age.





Sketch Ideation:



Refinement:



#### Prototype:



#### Final Renders:





#### Blank Canvas AllStar Speaker:







#### Keurig Hand Bag Design

Keurig is a coffee delivery and accessories OEM. Its brand is based on the chic, get-up-and-go attitude that high-quality, artisan coffee motivates

With the inspiration of Keurig's get-up-and-go, the Keurig Handbag Celebrates women, and female identified people, as capable of shaping meaningful lives and life-worlds through style, choice, and, above all, art and design



# **KEURIG**







#### **KEURIG**

Coffee brewed to perfection. Check out coffee and espresso makers from Keurig for the ultimate morning pick-me-up. Single-serve coffee makers pour the perfect amount into your cup every time. Choose from our selection of Keurig K-Cups to get fast, conveniently brewed coffee in your favorite blends.







KEURIG