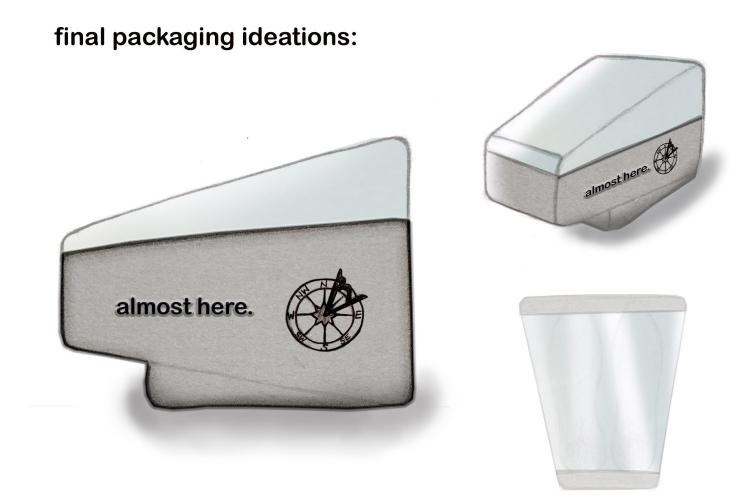

## logo ideations:

## almost here.

footwear design co.

a modern re-design of the iconic chelsea boot that combines formal footwear with athletic features for running, comfort and travel.

by: todd stovall