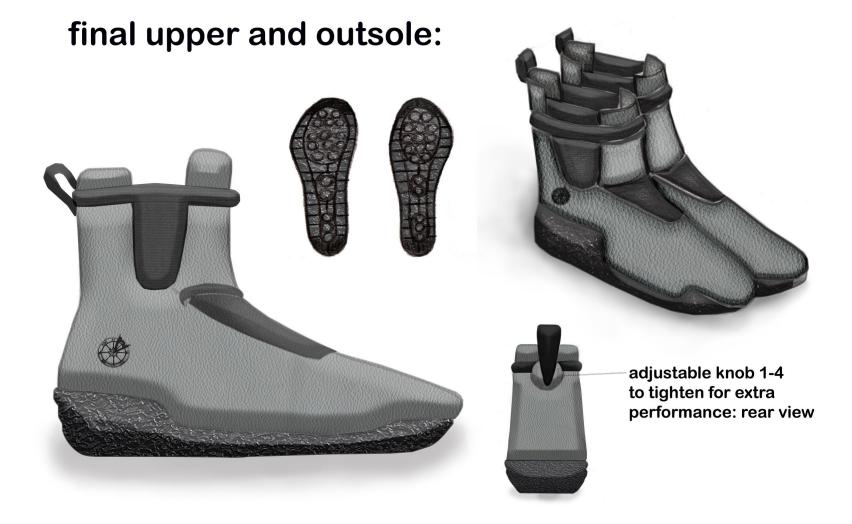

## almost here.

footwear design co.

a modern re-design of the iconic chelsea boot that combines formal footwear with athletic features for running, comfort and travel.

by: todd stovall

## uppersole ideations: