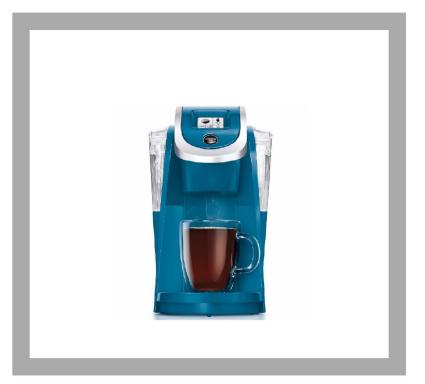

#### **KEURIG**

Coffee brewed to perfection. Check out coffee and espresso makers from Keurig for the ultimate morning pick-me-up. Single-serve coffee makers pour the perfect amount into your cup every time. Choose from our selection of Keurig K-Cups to get fast, conveniently brewed coffee in your favorite blends.