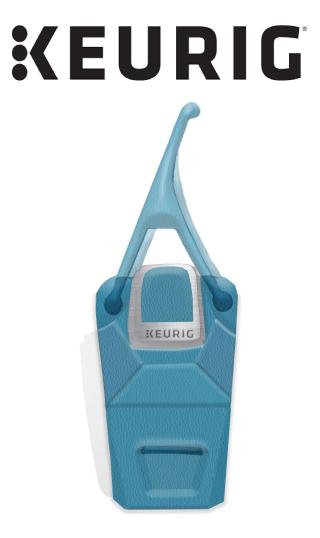

#### Keurig Hand Bag Design

Keurig is a coffee delivery and accessories OEM. Its brand is based on the chic, get-up-and-go attitude that high-quality, artisan coffee motivates

With the inspiration of Keurig's get-up-and-go, the Keurig Handbag Celebrates women, and female identified people, as capable of shaping meaningful lives and life-worlds through style, choice, and, above all, art and design

# **KEURIG**

#### **KEURIG**

Coffee brewed to perfection. Check out coffee and espresso makers from Keurig for the ultimate morning pick-me-up. Single-serve coffee makers pour the perfect amount into your cup every time. Choose from our selection of Keurig K-Cups to get fast, conveniently brewed coffee in your favorite blends.