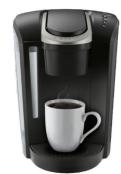

#### **KEURIG**

Coffee brewed to perfection. Check out coffee and espresso makers from Keurig for the ultimate morning pick-me-up. Single-serve coffee makers pour the perfect amount into your cup every time. Choose from our selection of Keurig K-Cups to get fast, conveniently brewed coffee in your favorite blends.