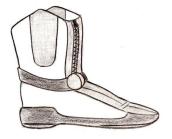

## Todd Stovall Industrial Design Portfolio





### Table of Contents





## almost here.

footwear design co.

a modern re-design of the iconic chelsea boot that combines formal footwear with athletic features for running, comfort and travel.

by: todd stovall

## uppersole ideations:























## logo ideations:



























## color options:







# thank you & please revisit:





Todd Stovall

#### Converse Bluetooth Speaker Project:

Goal: To design and urban multifunctional portable bluetooth speaker. Consider the heritage of Converse and Nike based on a \$150-\$250 price point. Demographics women and men 25-40 years of age.





Sketch Ideation:



Refinement:



#### Prototype:



#### Final Renders:





#### Blank Canvas AllStar Speaker:







#### Keurig Hand Bag Design

Keurig is a coffee delivery and accessories OEM. Its brand is based on the chic, get-up-and-go attitude that high-quality, artisan coffee motivates

With the inspiration of Keurig's get-up-and-go, the Keurig Handbag Celebrates women, and female identified people, as capable of sha