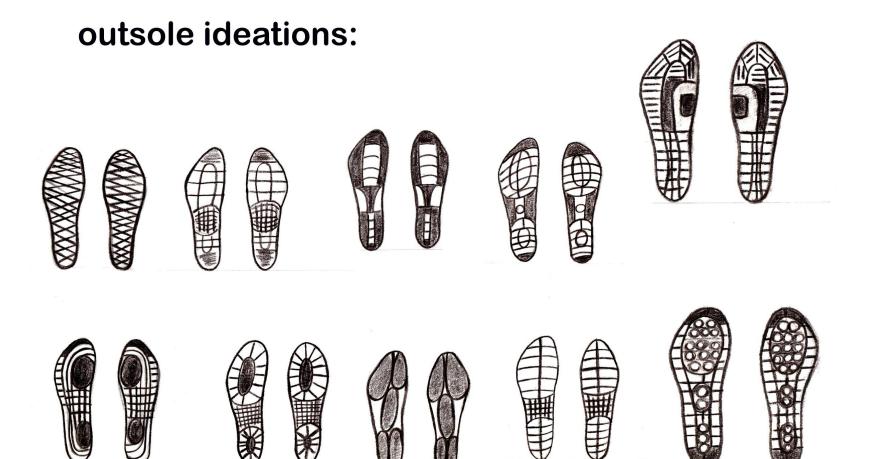

## Todd Stovall Industrial Design Portfolio





### Table of Contents





## almost here.

footwear design co.

a modern re-design of the iconic chelsea boot that combines formal footwear with athletic features for running, comfort and travel.

by: todd stovall

## uppersole ideations:























## logo ideations:



























## color options:







# thank you & please revisit:





Todd Stovall

#### Converse Bluetooth Speaker Project:

Goal: To design and urban multifunctional portable bluetooth speaker. Consider the heritage of Converse and Nike based on a \$150-\$250 price point. Demographics women and men 25-40 years of age.





Sketch Ideation:



Refinement:



#### Prototype:



#### Final Renders:





#### Blank Canvas AllStar Speaker:







#### Keurig Hand Bag Design

Keurig is a coffee delivery and accessories OEM. Its brand is based on the chic, get-up-and-go attitude that high-quality, artisan coffee motivates

With the inspiration of Keurig's get-up-and-go, the Keurig Handbag Celebrates women, and female identified people, as capable of shaping