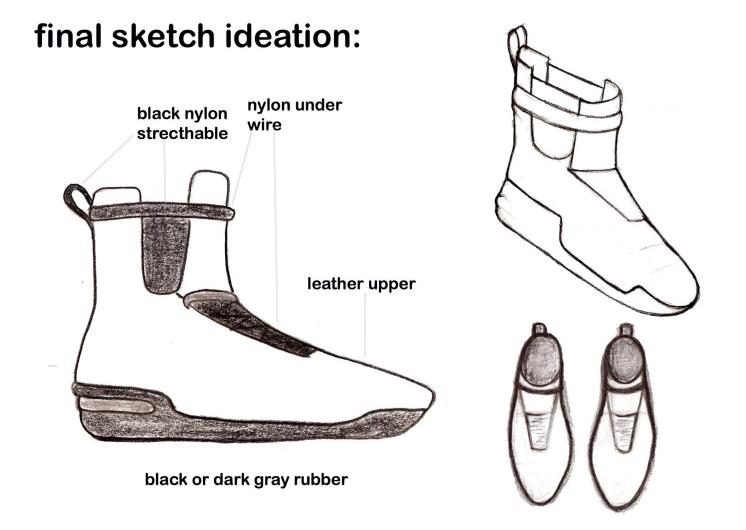

## uppersole ideations:

## almost here.

footwear design co.

a modern re-design of the iconic chelsea boot that combines formal footwear with athletic features for running, comfort and travel.

by: todd stovall