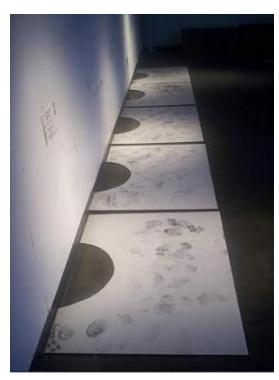

Artist Book, Drawn on Transparent paper with a Marker on a String, Drawing 3, 2010

Still Life, Painting 1, oil on canvas, 2006

Still Life, Painting 1, oil on canvas, 2006

Drawing made with footprints, Drawing 3, 2006