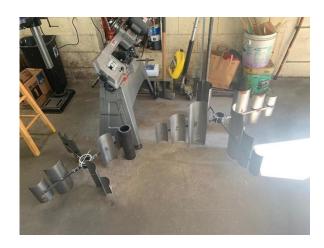

## As of May, 2020, the following projects are in the works:

This is a prototype of a portion of a wind spinning outside sculpture. The finished sculpture will be 84" high and the width will be 45" at its widest point.