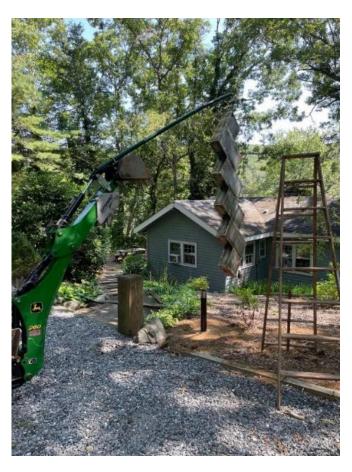

**FINISHED** 

Here are pictures of the outside sculpture foundation bases being built and moved into position and installed. I'm standing next to Geo!

FINISHED

This outside sculpture took most of the summer of 2003 to complete. It again Has been a project that I have been thinking about for some time now. You can see from the start to the finished installation.