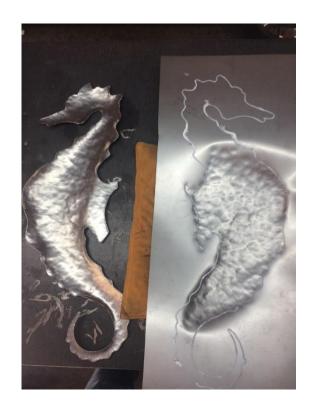

## **FINISHED**

This is one half of a 20-gauge expanded metal seahorse sculpture. The finished piece will be brazed and mounted on either a metal or wood base. The height will be approximately 32". The finish may be heat colored.