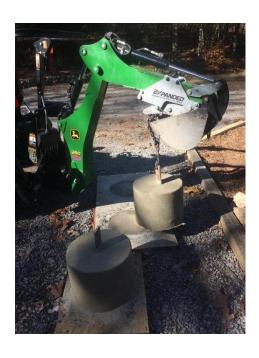

**FINISHED** 

Here are pictures of the outside sculpture foundation bases being built and moved into position and installed. I'm standing next to Geo!

FINISHED

This outside sculpture took most of the summer of 2003 to complete. It again Has been a project that I have been thinking about for some time now. You can see from the start to the finished installation.