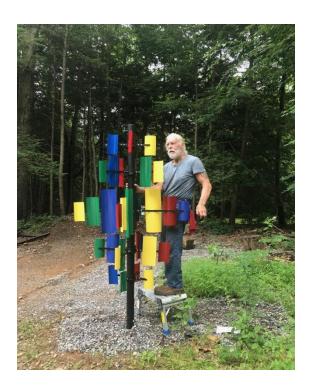

## As of May, 2020, the following projects are in the works:

This is a prototype of a portion of a wind spinning outside sculpture. The finished sculpture will be 84" high and the width will be 45" at its widest point.