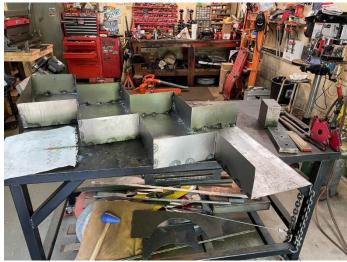

## As of May, 2020, the following projects are in the works:

This is a prototype of a portion of a wind spinning outside sculpture. The finished sculpture will be 84" high and the width will be 45" at its widest point.