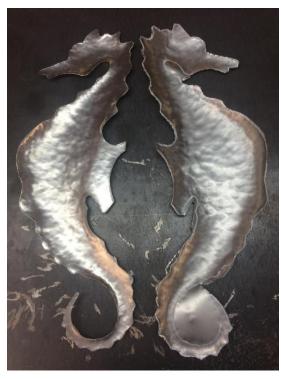

## **FINISHED**

This is one half of a 20-gauge expanded metal seahorse sculpture. The finished piece will be brazed and mounted on either a metal or wood base. The height will be approximately 32". The finish may be heat colored.