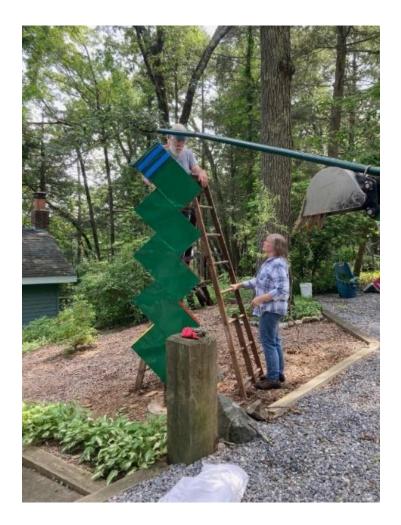

**FINISHED** 

Here are pictures of the outside sculpture foundation bases being built and moved into position and installed. I'm standing next to Geo!

FINISHED

This outside sculpture took most of the summer of 2003 to complete. It again Has been a project that I have been thinking about for some time now. You can see from the start to the finished installation.