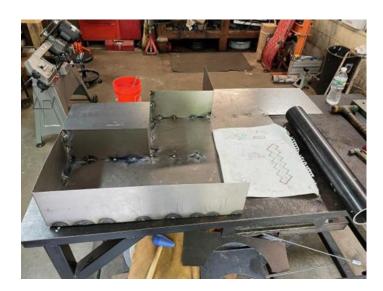

## As of May, 2020, the following projects are in the works:

This is a prototype of a portion of a wind spinning outside sculpture. The finished sculpture will be 84" high and the width will be 45" at its widest point.