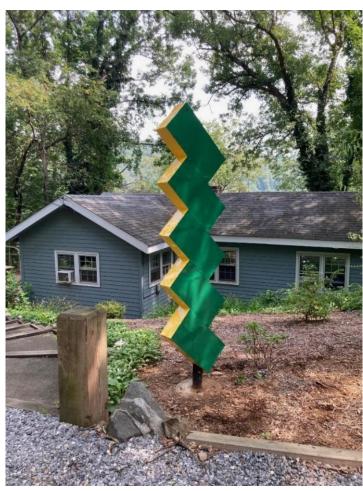

## As of May, 2020, the following projects are in the works:

This is a prototype of a portion of a wind spinning outside sculpture. The finished sculpture will be 84" high and the width will be 45" at its widest point.