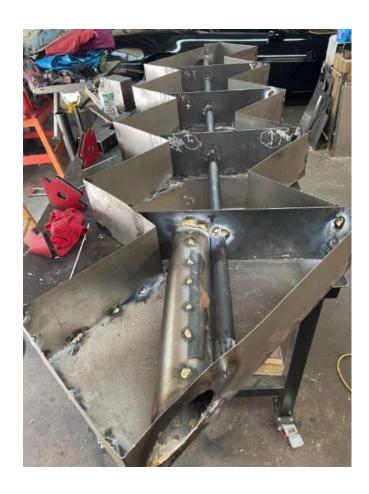

## As of May, 2020, the following projects are in the works:

This is a prototype of a portion of a wind spinning outside sculpture. The finished sculpture will be 84" high and the width will be 45" at its widest point.