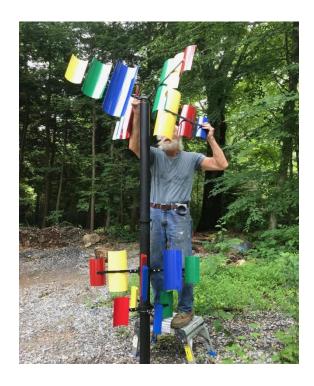

## As of May, 2020, the following projects are in the works:

This is a prototype of a portion of a wind spinning outside sculpture. The finished sculpture will be 84" high and the width will be 45" at its widest point.