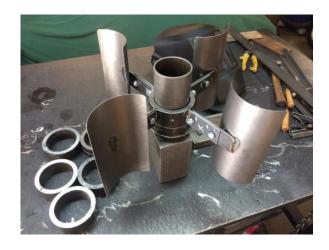

## As of May, 2020, the following projects are in the works:

This is a prototype of a portion of a wind spinning outside sculpture. The finished sculpture will be 84" high and the width will be 45" at its widest point.