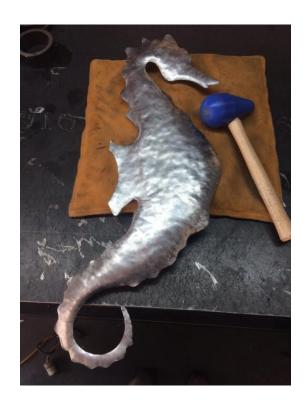

## **FINISHED**

This is one half of a 20-gauge expanded metal seahorse sculpture. The finished piece will be brazed and mounted on either a metal or wood base. The height will be approximately 32". The finish may be heat colored.