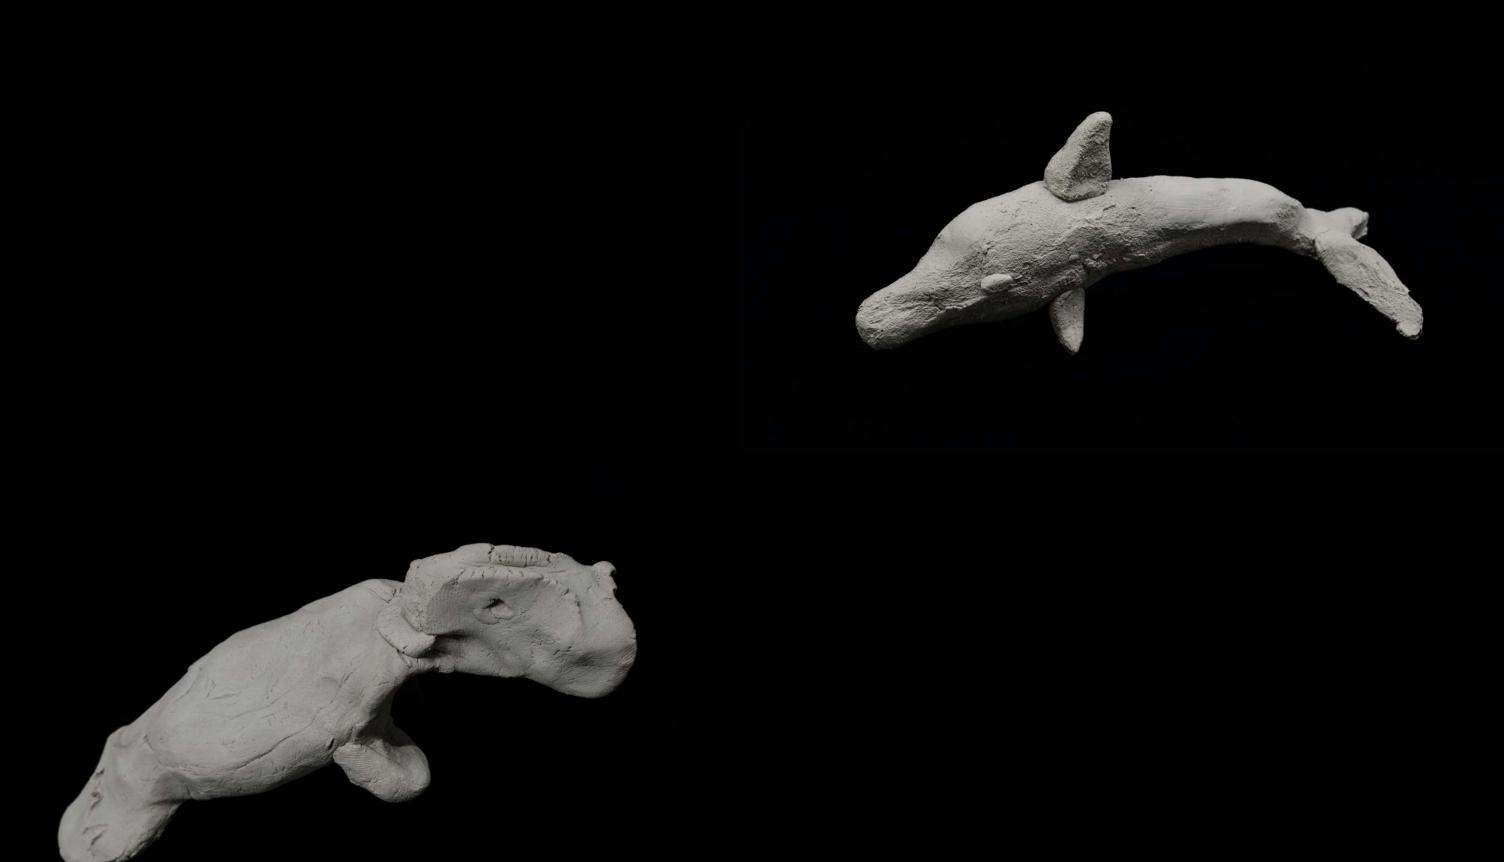

## Stone Fruit

Stone Fruit is a site for contemplation. It is an orchard, a cemetery, a well, a beach.

The large ceramic forms of Stone Fruit were made in reference to monoliths found at the Munlochy Clootie Well and the Boa Island Janus Figure. The Well is a place of healing that holds and distributes water from a single source. The Janus is a two-face looking to future and past, life and death, feminine and masculine. The fossils embeded in the sculpted monoliths are poetic symbols of preserving knowledge, tasting fruit, holding power, and contemplating the future.

"Stone Fruit" situates the arbor, the Janus, and the well in a common landscape connected through the pebble beach or scree. The tumbled mass of the scree is a response to cultural sites of accumulation where humans distribute emotion, memory, and ideas through material. The Caladesi Island shell tree, Seattle's gum wall, clootie wells, penny trees, and the basins of fountains are examples of such spaces.