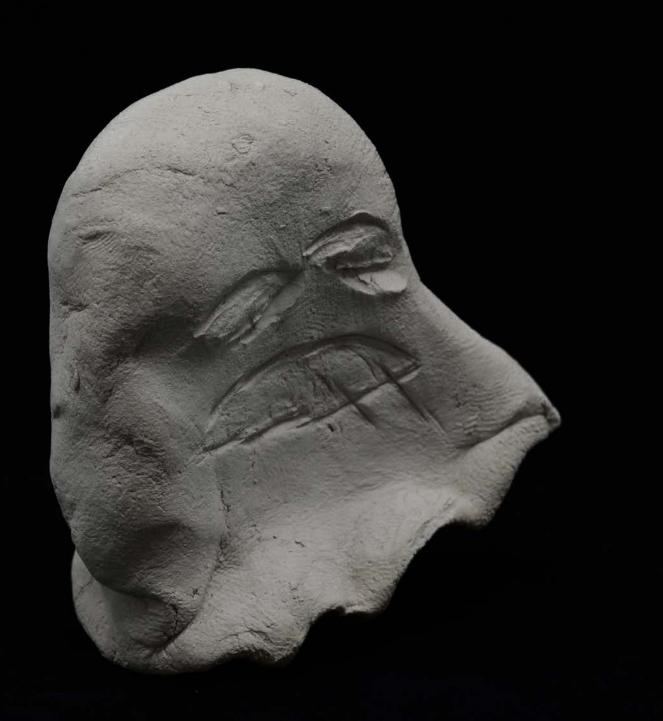

## Stone Fruit

Stone Fruit is a site for contemplation. It is an orchard, a cemetery, a well, a beach.

The large ceramic forms of Stone Fruit were made in reference to monoliths found at the Munlochy Clootie Well and the Boa Island Janus Figure. The Well is a place of healing that holds and distributes water from a single source. The Janus is a two-face looking to future and past, life and death, feminine and masculine. The fossils embeded in the sculpted monoliths are poetic symbols of preserving knowledge, tasting fruit, holding power, and contemplating the future.