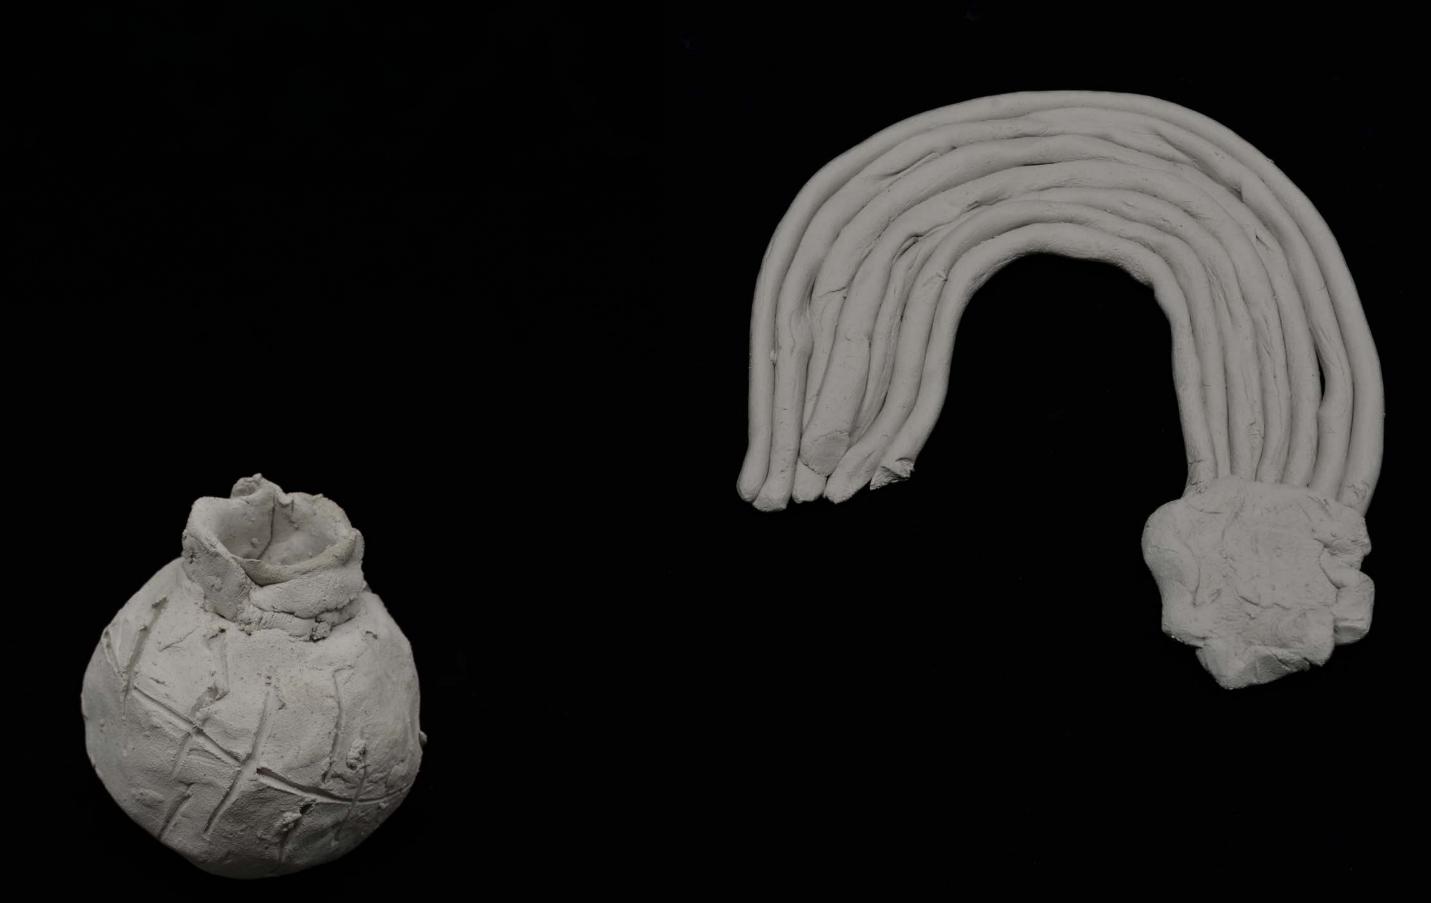

## Stone Fruit

Stone Fruit is a site for contemplation. It is an orchard, a cemetery, a well, a beach.

The large ceramic forms of Stone Fruit were made in reference to monoliths found at the Munlochy Clootie Well and the Boa Island Janus Figure. The Well is a place of healing that holds and distributes water from a single source. The Janus is a two-face looking to future and past, life and death, feminine and masculine. The fossils embeded in the sculpted monoliths are poetic symbols of preserving knowledge, tasting fruit, holding power, and contemplating the future.

"Stone Fruit" situates the arbor, the Janus, and the well in a common landscape connected through the pebble beach or scree. The tumbled mass of the scree is a response to cultural sites of accumulation where humans distribute emotion, memory, and ideas through material. The Caladesi Island shell tree, Seattle's gum wall, clootie wells, penny trees, and the basins of fountains are examples of such spaces.