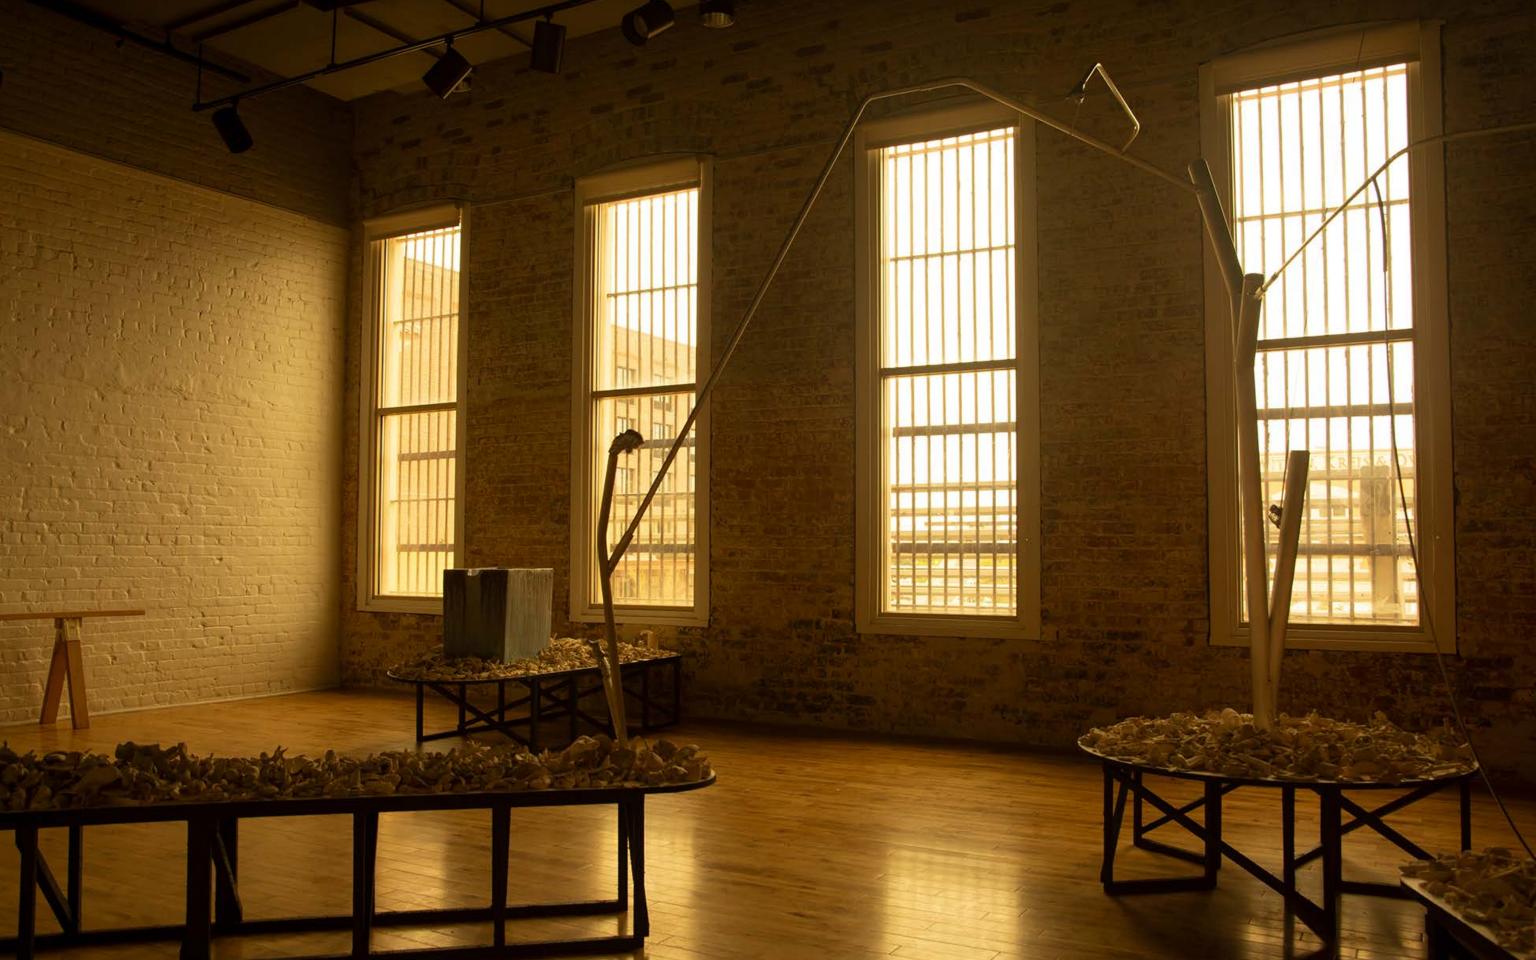

## Stone Fruit

Stone Fruit is a site for contemplation. It is an orchard, a cemetery, a well, a beach.

The large ceramic forms of Stone Fruit were made in reference to monoliths found at the Munlochy Clootie Well and the Boa Island Janus Figure. The Well is a place of healing that holds and distributes water from a single source. The Janus is a two-face looking to future and past, life and death, feminine and masculine. The fossils embeded in the sculpted monoliths are poetic symbols of preserving knowledge, tasting fruit, holding power, and contemplating the future.

Acting as a site of planting, pruning, cloning, and harvesting, the aluminum sculpture is reminiscent of a fruit tree and arbor. The use of aluminum places this symbol of nature in context with shipping, technology, and industry. Each casting is a compositional graft alluding to the orchard as a human grown record of knowledge, sustenance, and indulgence.

"Stone Fruit" situates the arbor, the Janus, and the well in a common landscape connected through the pebble beach or scree. The tumbled mass of the scree is a response to cultural sites of accumulation where humans distribute emotion, memory, and ideas through material. The Caladesi Island shell tree, Seattle's gum wall, clootie wells, penny trees, and the basins of fountains are examples of such spaces.