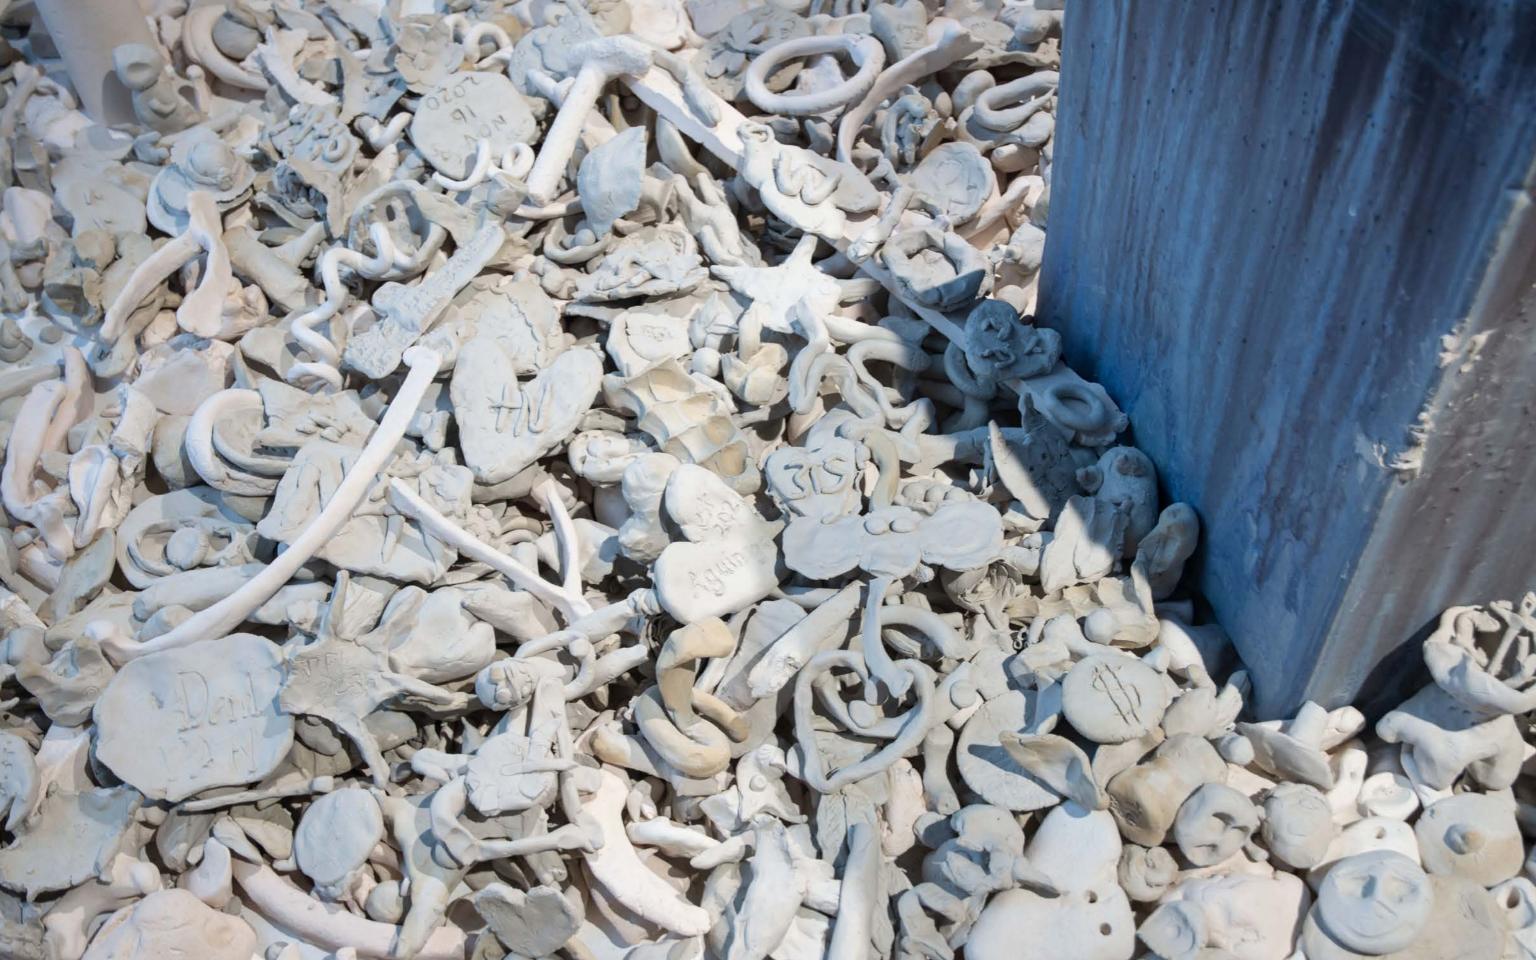

"Stone Fruit" situates the arbor, the Janus, and the well in a common landscape connected through the pebble beach or scree. The tumbled mass of the scree is a response to cultural sites of accumulation where humans distribute emotion, memory, and ideas through material. The Caladesi Island shell tree, Seattle's gum wall, clootie wells, penny trees, and the basins of fountains are examples of such spaces.

These sites are ongoing community sculptures, locations where visitors leave thoughts as material in symbolic gesture. Stone Fruit invites you to participate with the installation through sculpting a small trace in soft clay to leave behind as part of the work. All contributions will be fired at the close of the exhibition and permanently added to the work.