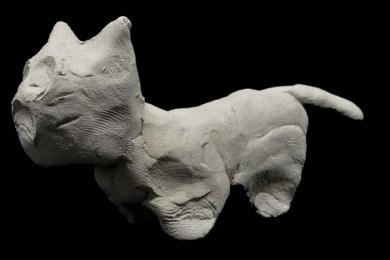

## Stone Fruit

Stone Fruit is a site for contemplation. It is an orchard, a cemetery, a well, a beach.

The large ceramic forms of Stone Fruit were made in reference to monoliths found at the Munlochy Clootie Well and the Boa Island Janus Figure. The Well is a place of healing that holds and distributes water from a single source. The Janus is a two-face looking to future and past, life and death, feminine and masculine. The fossils embeded in the sculpted monoliths are poetic symbols of preserving knowledge, tasting fruit, holding power, and contemplating the future.