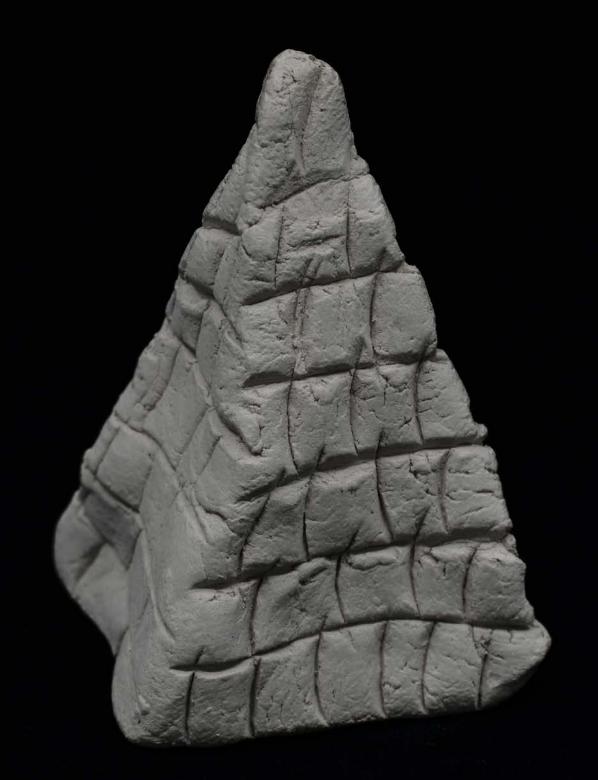

## Stone Fruit

Stone Fruit is a site for contemplation. It is an orchard, a cemetery, a well, a beach.

The large ceramic forms of Stone Fruit were made in reference to monoliths found at the Munlochy Clootie Well and the Boa Island Janus Figure. The Well is a place of healing that holds and distributes water from a single source. The Janus is a two-face looking to future and past, life and death, feminine and masculine. The fossils embeded in the sculpted monoliths are poetic symbols of preserving knowledge, tasting fruit, holding power, and contemplating the future.