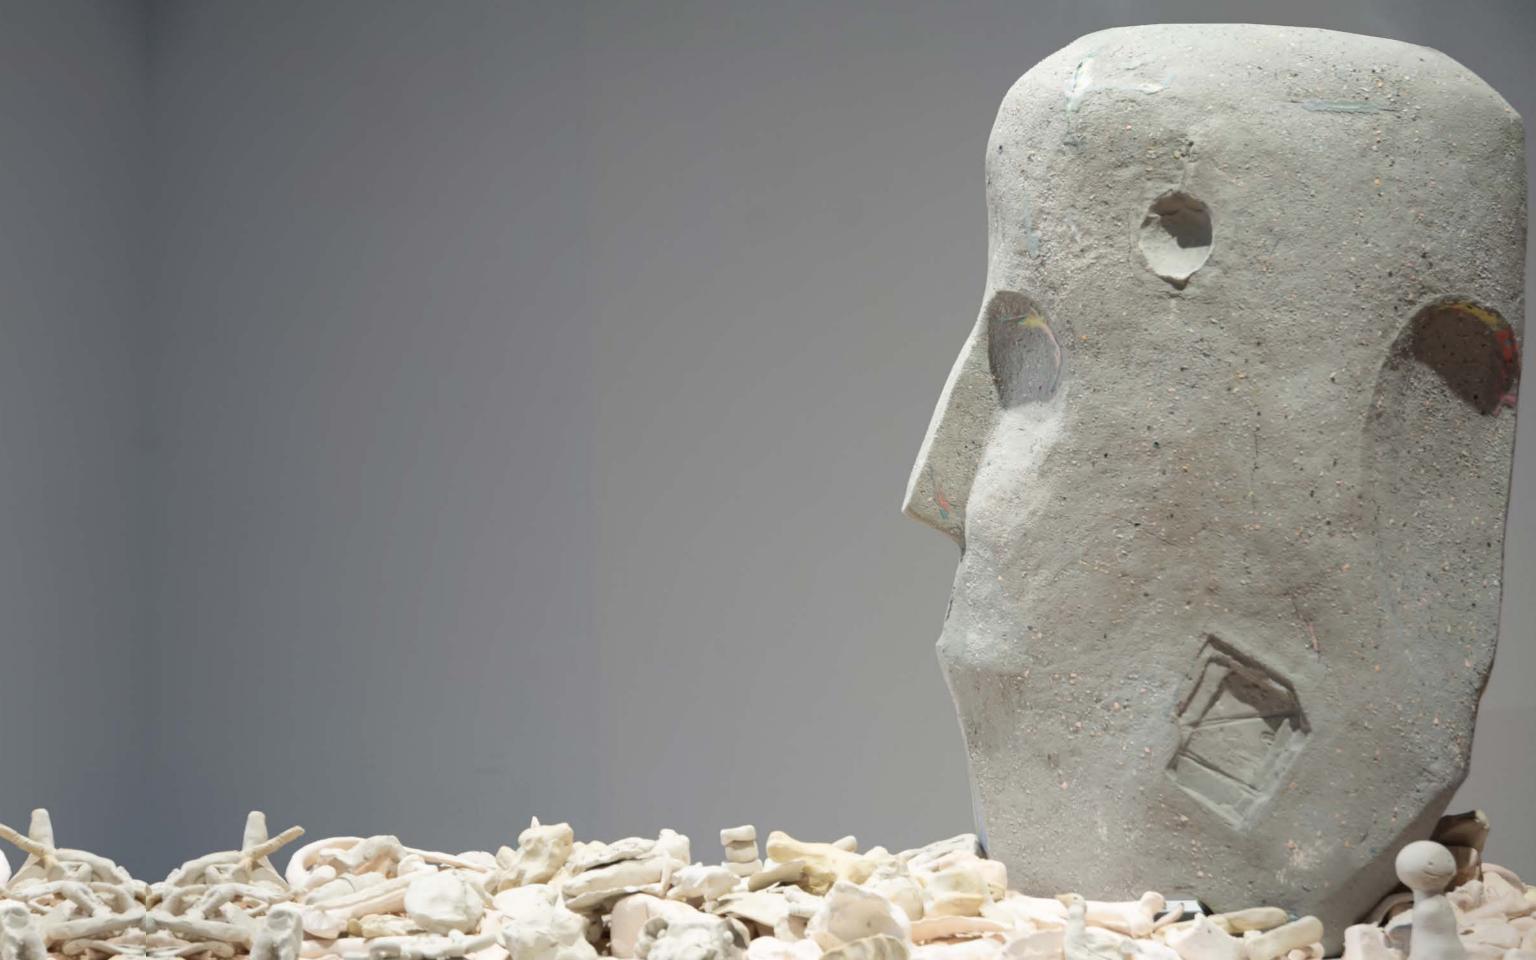

## Stone Fruit

Stone Fruit is a site for contemplation. It is an orchard, a cemetery, a well, a beach.

The large ceramic forms of Stone Fruit were made in reference to monoliths found at the Munlochy Clootie Well and the Boa Island Janus Figure. The Well is a place of healing that holds and distributes water from a single source. The Janus is a two-face looking to future and past, life and death, feminine and masculine. The fossils embeded in the sculpted monoliths are poetic symbols of preserving knowledge, tasting fruit, holding power, and contemplating the future.