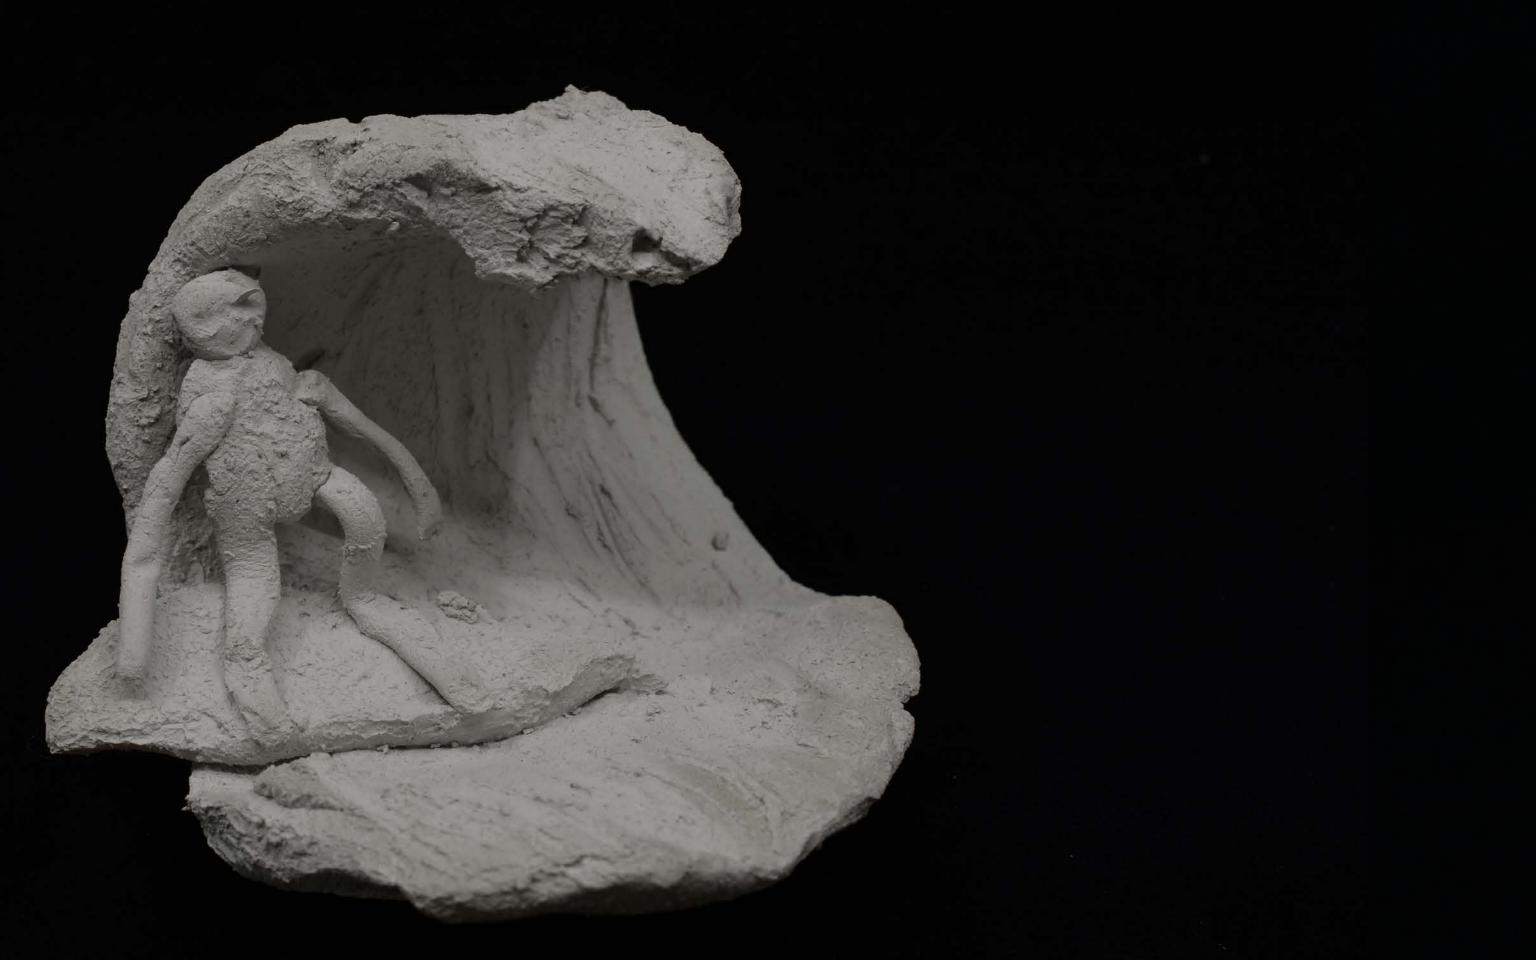

## Stone Fruit

Stone Fruit is a site for contemplation. It is an orchard, a cemetery, a well, a beach.

The large ceramic forms of Stone Fruit were made in reference to monoliths found at the Munlochy Clootie Well and the Boa Island Janus Figure. The Well is a place of healing that holds and distributes water from a single source. The Janus is a two-face looking to future and past, life and death, feminine and masculine. The fossils embeded in the sculpted monoliths are poetic symbols of preserving knowledge, tasting fruit, holding power, and contemplating the future.

"Stone Fruit" situates the arbor, the Janus, and the well in a common landscape connected through the pebble beach or scree. The tumbled mass of the scree is a response to cultural sites of accumulation where humans distribute emotion, memory, and ideas through material. The Caladesi Island shell tree, Seattle's gum wall, clootie wells, penny trees, and the basins of fountains are examples of such spaces.