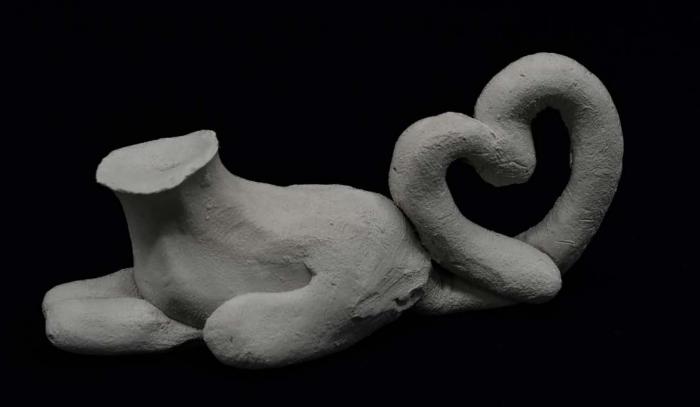

## Stone Fruit

Stone Fruit is a site for contemplation. It is an orchard, a cemetery, a well, a beach.

The large ceramic forms of Stone Fruit were made in reference to monoliths found at the Munlochy Clootie Well and the Boa Island Janus Figure. The Well is a place of healing that holds and distributes water from a single source. The Janus is a two-face looking to future and past, life and death, feminine and masculine. The fossils embeded in the sculpted monoliths are poetic symbols of preserving knowledge, tasting fruit, holding power, and contemplating the future.

"Stone Fruit" situates the arbor, the Janus, and the well in a common landscape connected through the pebble beach or scree. The tumbled mass of the scree is a response to cultural sites of accumulation where humans distribute emotion, memory, and ideas through material. The Caladesi Island shell tree, Seattle's gum wall, clootie wells, penny trees, and the basins of fountains are examples of such spaces.