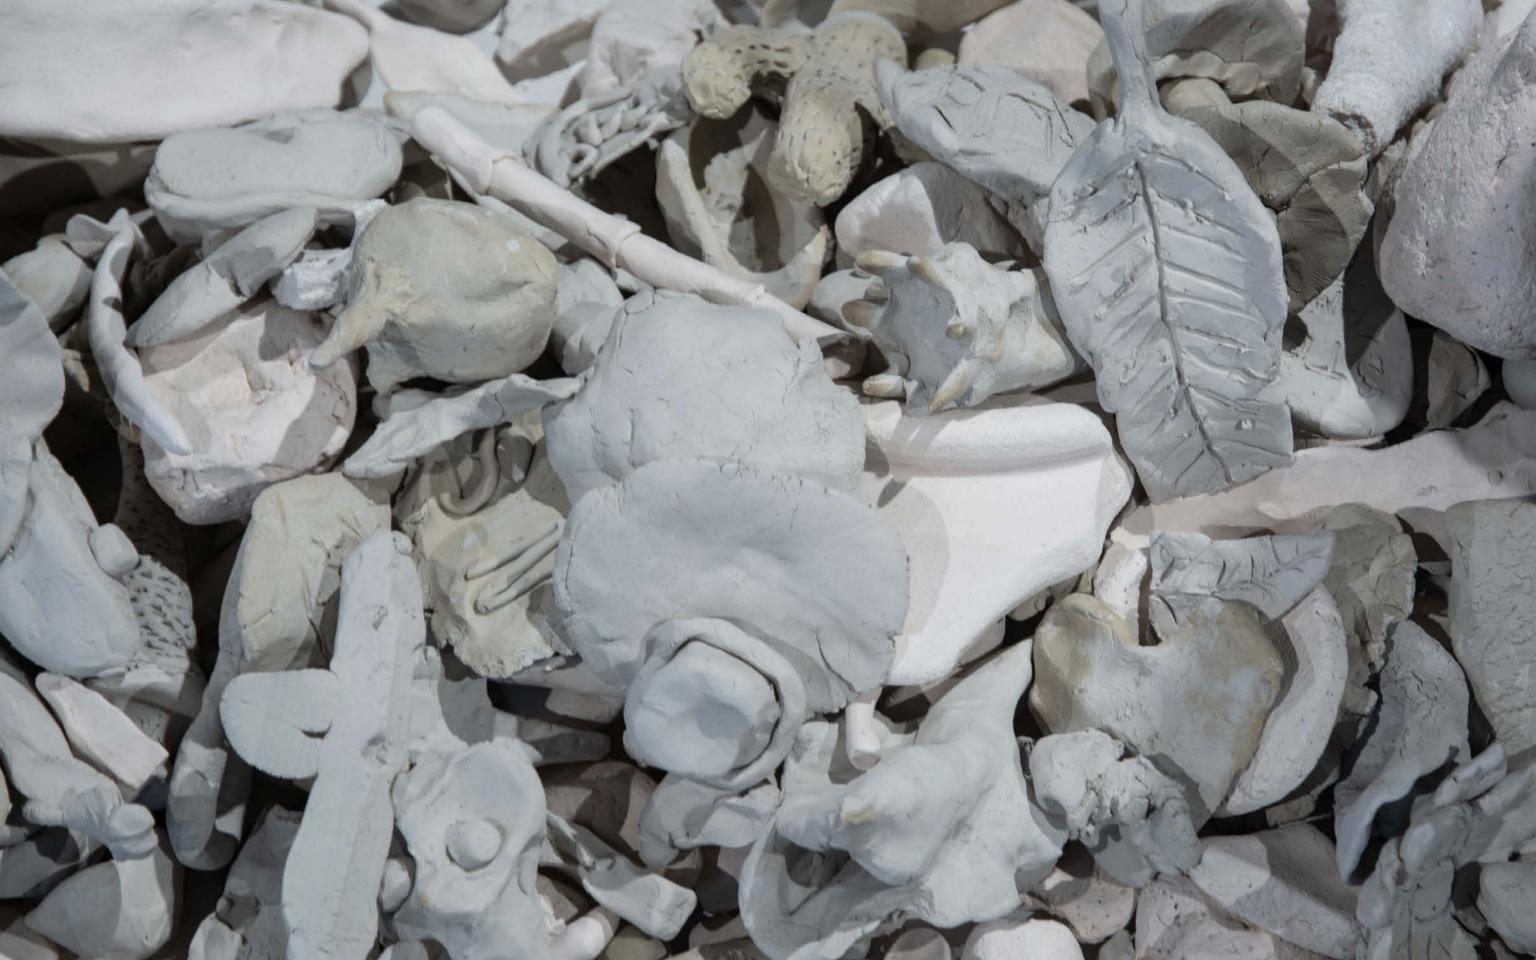

## Stone Fruit

Stone Fruit is a site for contemplation. It is an orchard, a cemetery, a well, a beach.

The large ceramic forms of Stone Fruit were made in reference to monoliths found at the Munlochy Clootie Well and the Boa Island Janus Figure. The Well is a place of healing that holds and distributes water from a single source. The Janus is a two-face looking to future and past, life and death, feminine and masculine. The fossils embeded in the sculpted monoliths are poetic symbols of preserving knowledge, tasting fruit, holding power, and contemplating the future.

"Stone Fruit" situates the arbor, the Janus, and the well in a common landscape connected through the pebble beach or scree. The tumbled mass of the scree is a response to cultural sites of accumulation where humans distribute emotion, memory, and ideas through material. The Caladesi Island shell tree, Seattle's gum wall, clootie wells, penny trees, and the basins of fountains are examples of such spaces.