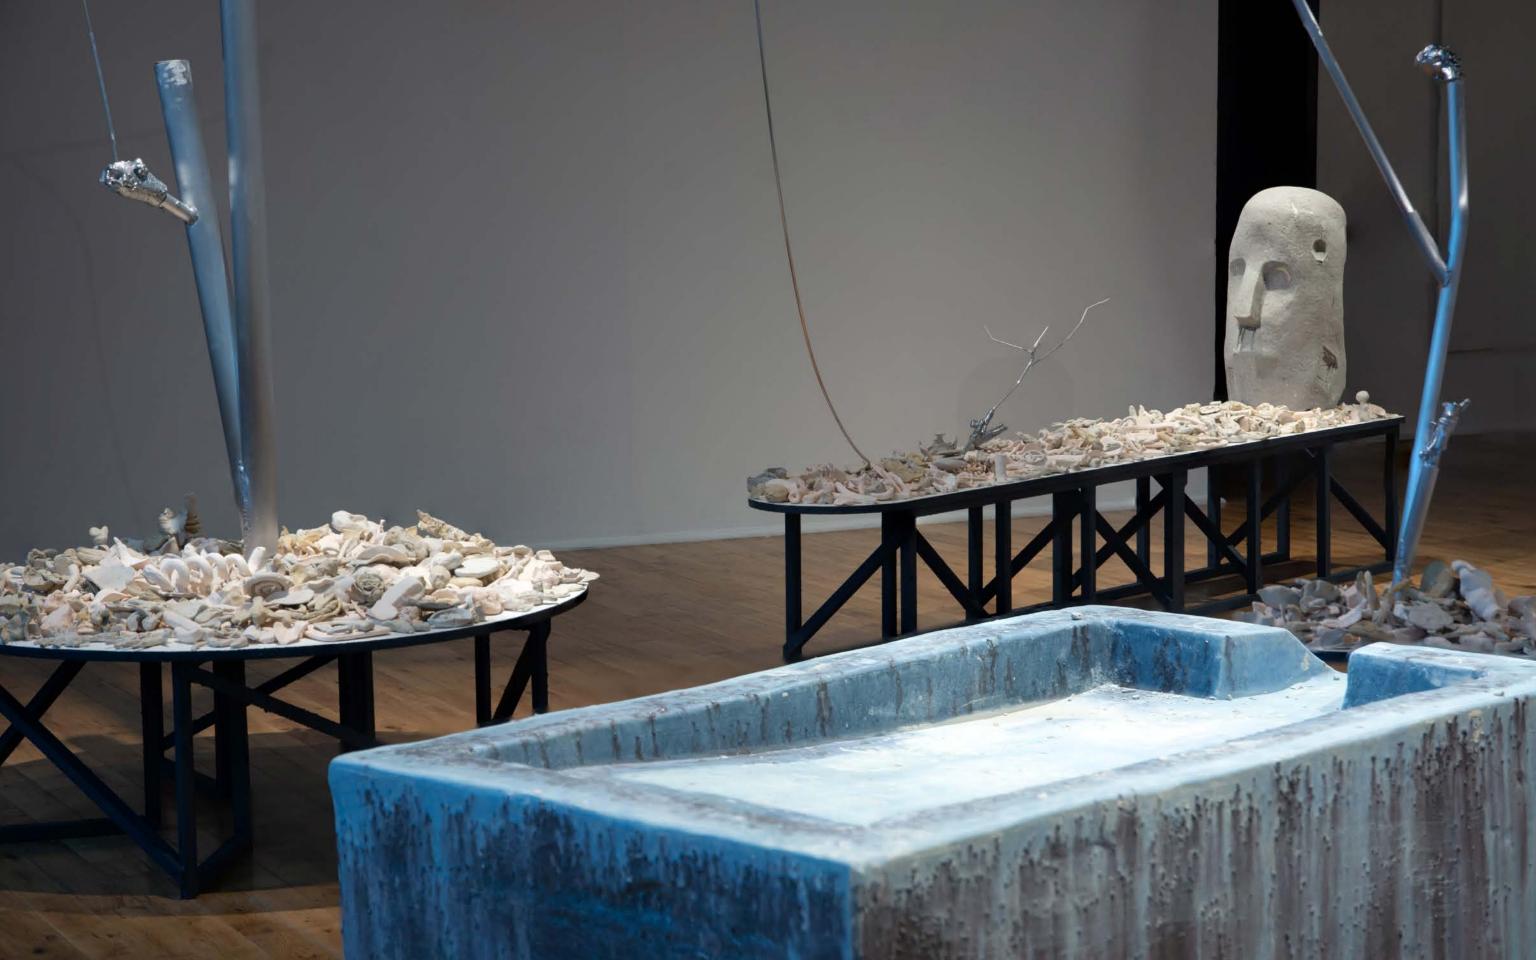

## Stone Fruit

Stone Fruit is a site for contemplation. It is an orchard, a cemetery, a well, a beach.

The large ceramic forms of Stone Fruit were made in reference to monoliths found at the Munlochy Clootie Well and the Boa Island Janus Figure. The Well is a place of healing that holds and distributes water from a single source. The Janus is a two-face looking to future and past, life and death, feminine and masculine. The fossils embeded in the sculpted monoliths are poetic symbols of preserving knowledge, tasting fruit, holding power, and contemplating the future.

Acting as a site of planting, pruning, cloning, and harvesting, the aluminum sculpture is reminiscent of a fruit tree and arbor. The use of aluminum places this symbol of nature in context with shipping, technology, and industry. Each casting is a compositional graft alluding to the orchard as a human grown record of knowledge, sustenance, and indulgence.

"Stone Fruit" situates the arbor, the Janus, and the well in a common landscape connected through the pebble beach or scree. The tumbled mass of the scree is a response to cultural sites of accumulation where humans distribute emotion, memory, and ideas through material. The Caladesi Island shell tree, Seattle's gum wall, clootie wells, penny trees, and the basins of fountains are examples of such spaces.