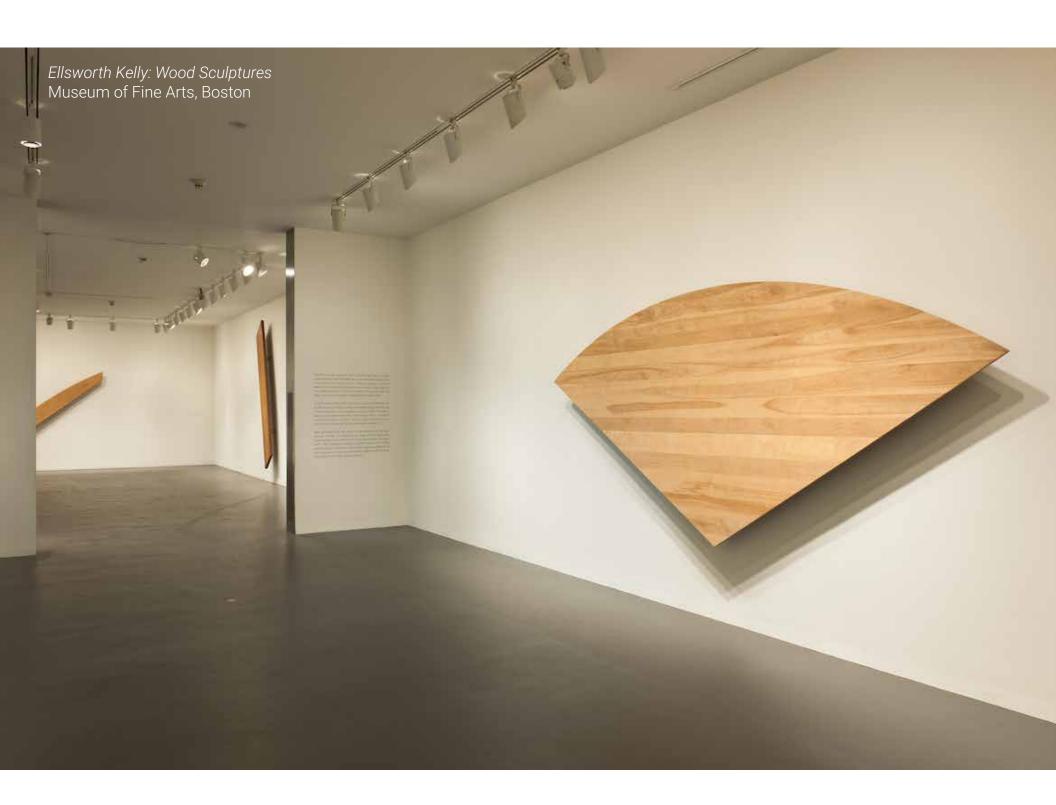

Culture, Eternity Armenian Museum of America, 2018





## ARMENIAN MUSEUM OF AMERICA | GALLERY RENOVATION

MURALS





MURAL B 4'7"H X 9' W



MURAL C 7"4" H X 13'4" W



## MURAL D 7"4"H X 9' W



December 1974, Racine Wisconsin; photo by John Bourchakian. The faithful gather with their priest, Der Hayr, and deacons to consecrate the ground for St Hagop Armenian Apostolic Church.













Ancient Coin Gallery Interactive display components







domains of wonder



domains of wonder



domains of wonder MASTERWORKS OF INDIAN PAINTING

BANNERS





Domains of Wonder MASTERWORKS OF INDIAN PAINTING

Entrance Graphics













## Takashi Murakami: Lineage of Eccentrics Museum of Fine Arts, Boston

Murakami\_Shop wall











inside graphic wall



## inside title text wall