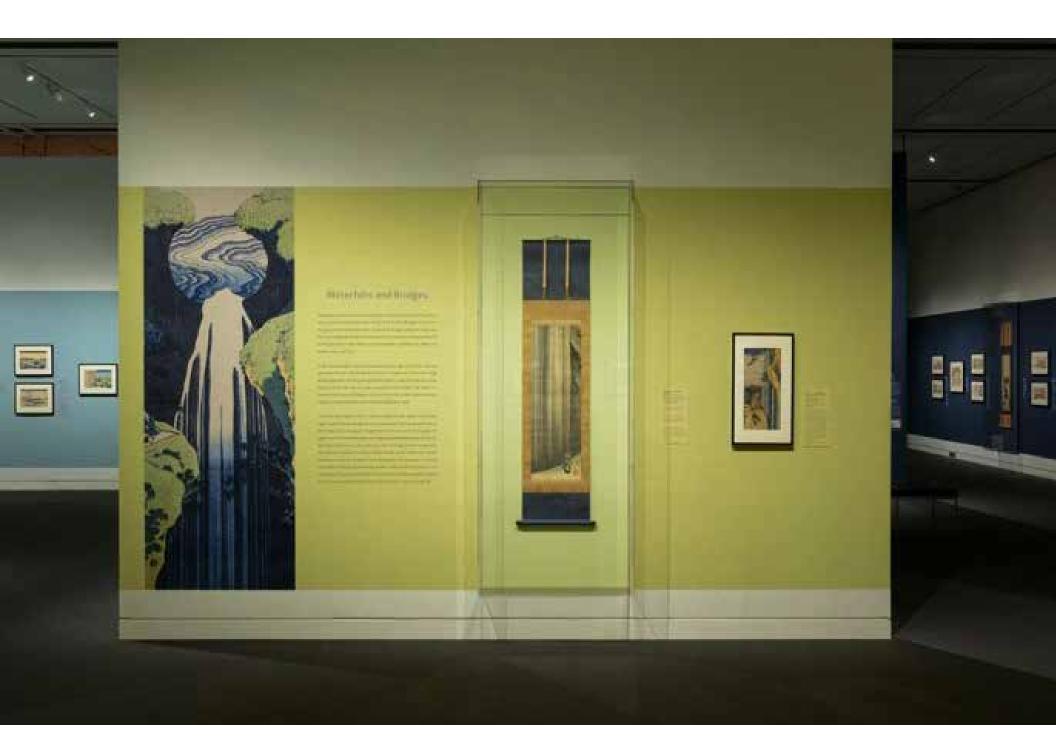

action of the adultings also will make four Three lates contracted in the contraction of the adulting as the will make the first terminal termi





Armenia: Art, Culture, Eternity Armenian Museum of America, 2018





## ARMENIAN MUSEUM OF AMERICA | GALLERY RENOVATION

MURALS





MURAL B 4'7"H X 9' W



MURAL C 7"4" H X 13'4" W



## MURAL D 7"4"H X 9' W



December 1974, Racine Wisconsin; photo by John Bourchakian. The faithful gather with their priest, Der Hayr, and deacons to consecrate the ground for St Hagop Armenian Apostolic Church.













Ancient Coin Gallery Interactive display components







domains of wonder



domains of wonder



domains of wonder MASTERWORKS OF INDIAN PAINTING

BANNERS





Domains of Wonder MASTERWORKS OF INDIAN PAINTING

Entrance Graphics













## Takashi Murakami: Lineage of Eccentrics Museum of Fine Arts, Boston

Murakami\_Shop wall











inside graphic wall



## inside title text wall