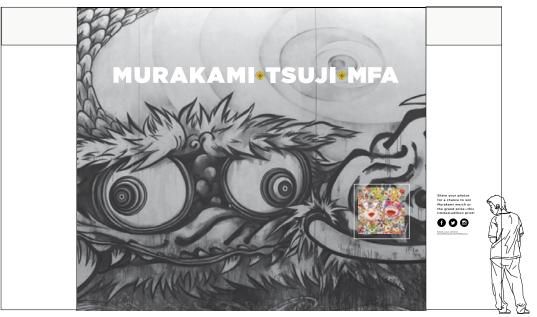

## Takashi Murakami: Lineage of Eccentrics Museum of Fine Arts, Boston

Murakami\_Shop wall

inside graphic wall