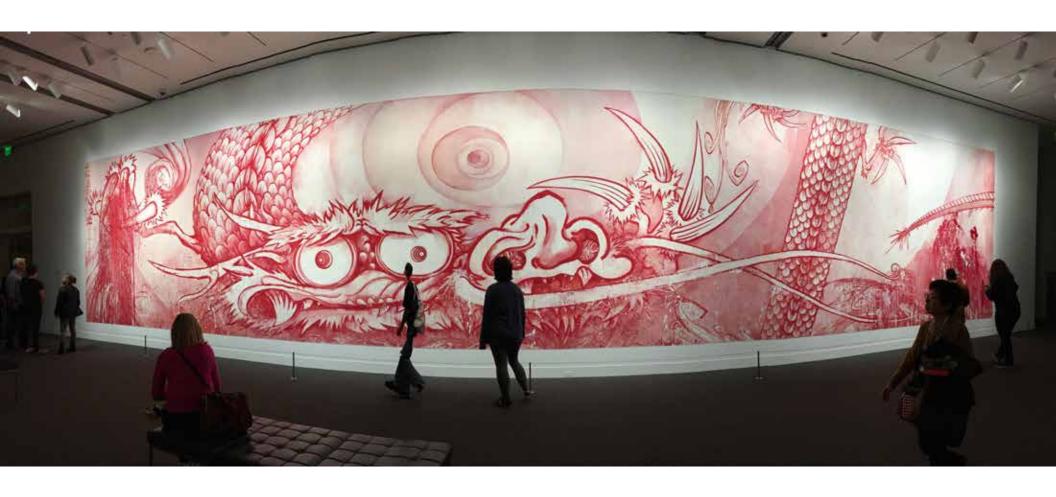

## Takashi Murakami: Lineage of Eccentrics Museum of Fine Arts, Boston

Murakami\_Shop wall

inside graphic wall