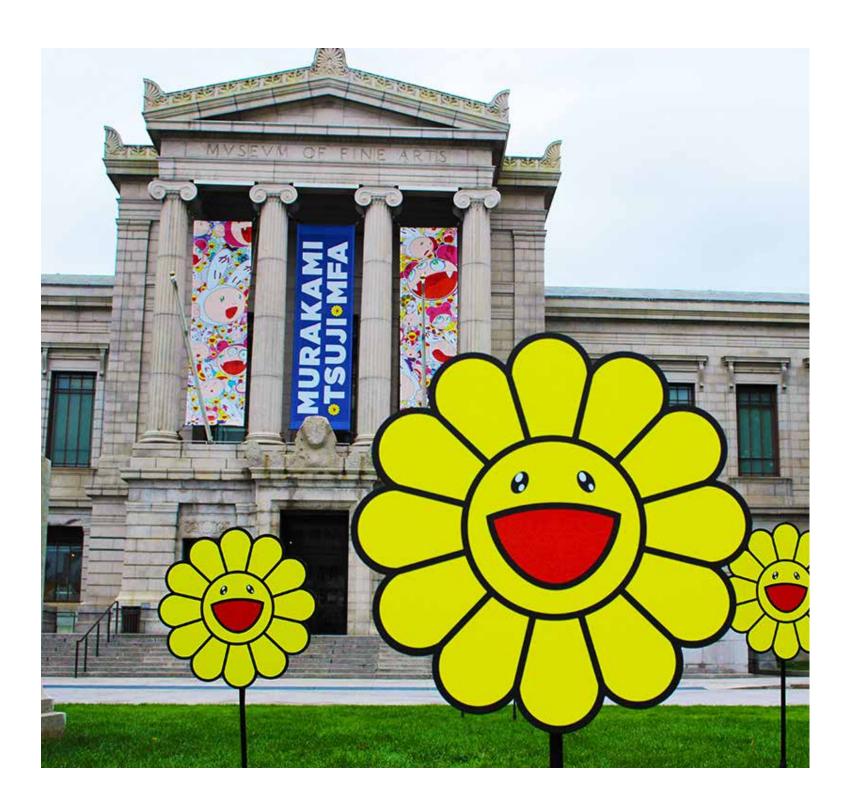

## Takashi Murakami: Lineage of Eccentrics Museum of Fine Arts, Boston

Murakami\_Shop wall

inside graphic wall