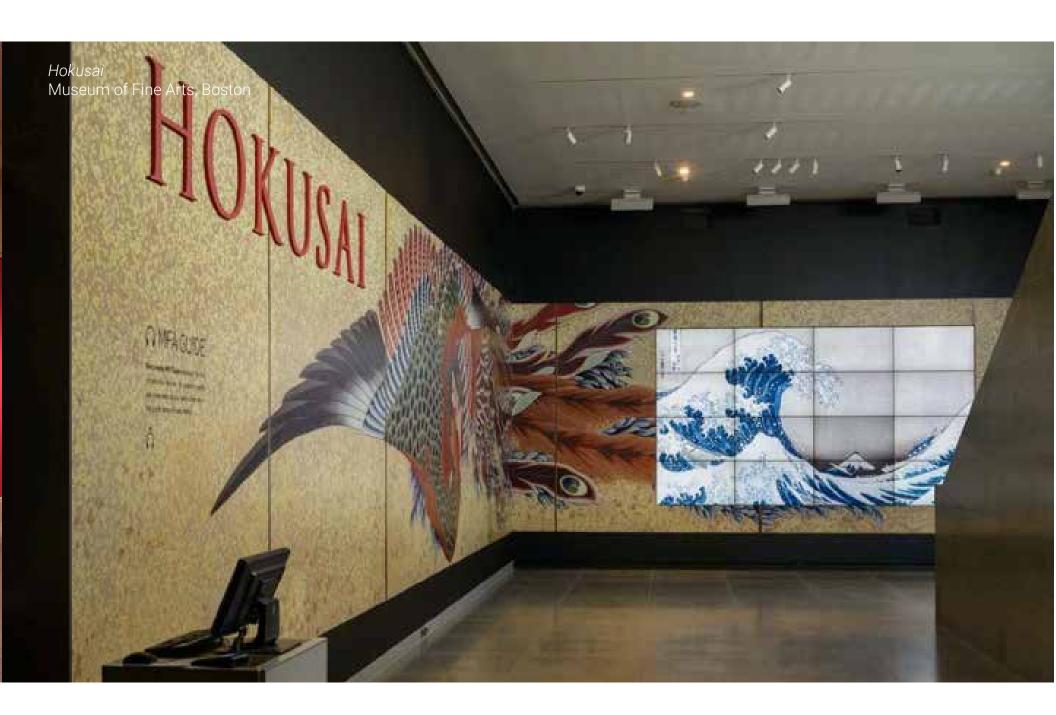

## Takashi Murakami: Lineage of Eccentrics Museum of Fine Arts, Boston

Murakami\_Shop wall

inside graphic wall