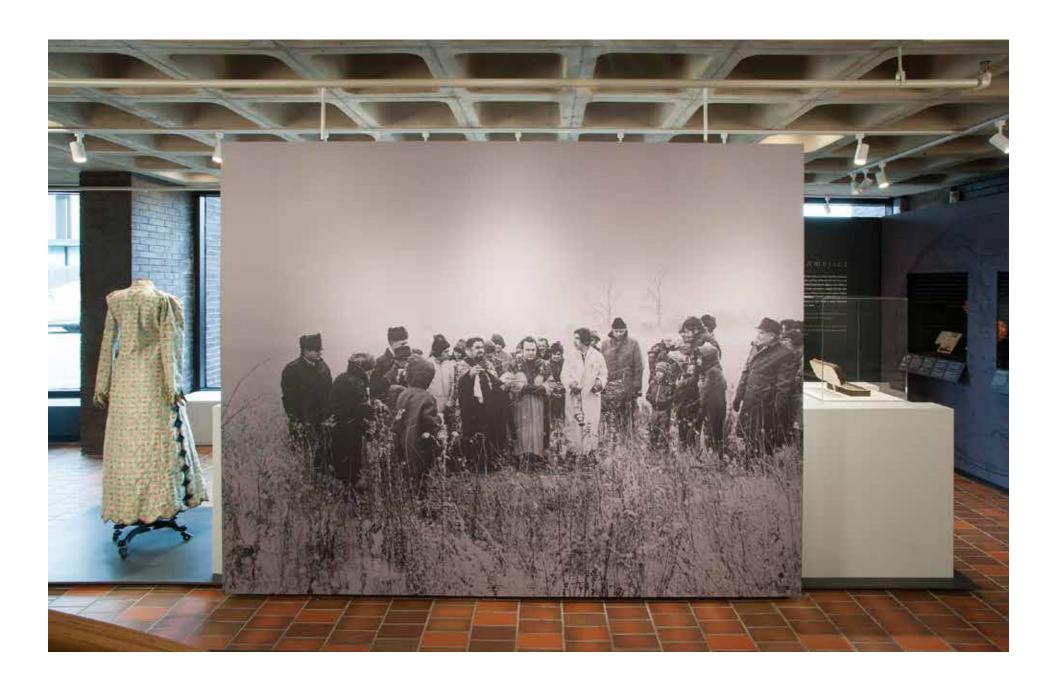

## MURAL D 7"4"H X 9' W

December 1974, Racine Wisconsin; photo by John Bourchakian. The faithful gather with their priest, Der Hayr, and deacons to consecrate the ground for St Hagop Armenian Apostolic Church.