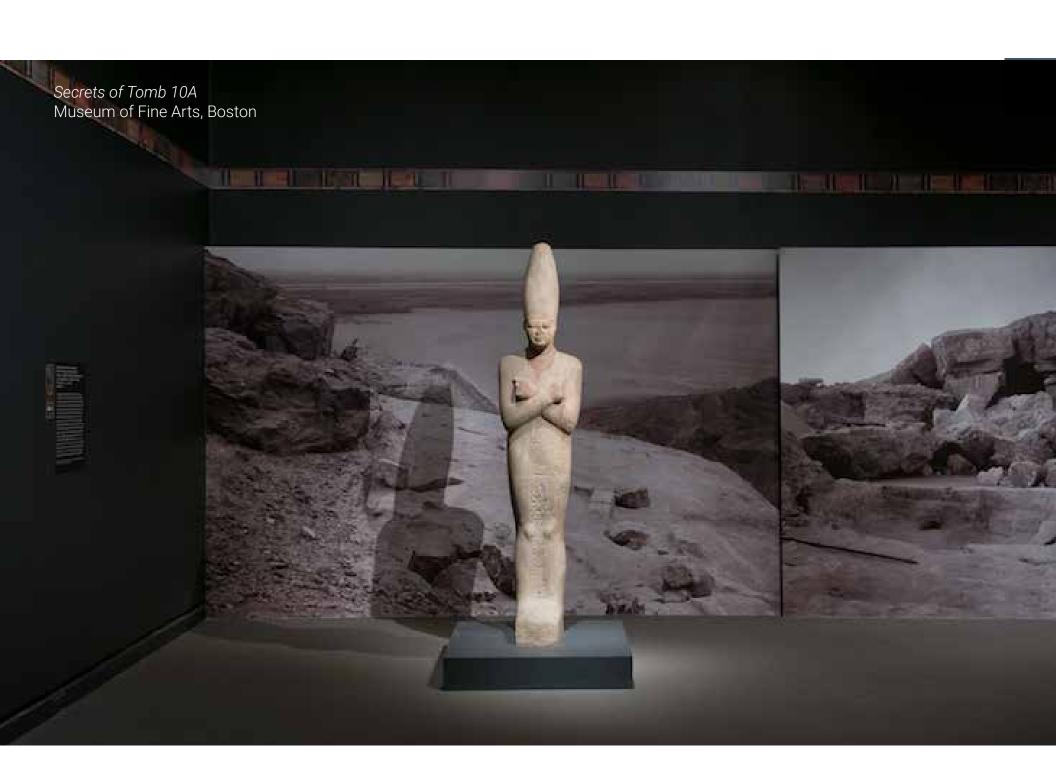

tion of the adultings also will make four Three lates contracted in the contraction of the adulting as the will make the first terminal termi





Armenia: Art, Culture, Eternity Armenian Museum of America, 2018





## ARMENIAN MUSEUM OF AMERICA | GALLERY RENOVATION

MURALS





MURAL B 4'7"H X 9' W



MURAL C 7"4" H X 13'4" W



## MURAL D 7"4"H X 9' W



December 1974, Racine Wisconsin; photo by John Bourchakian. The faithful gather with their priest, Der Hayr, and deacons to consecrate the ground for St Hagop Armenian Apostolic Church.













Ancient Coin Gallery Interactive display components







domains of wonder



domains of wonder



domains of wonder MASTERWORKS OF INDIAN PAINTING

BANNERS





Domains of Wonder MASTERWORKS OF INDIAN PAINTING

Entrance Graphics













## Takashi Murakami: Lineage of Eccentrics Museum of Fine Arts, Boston

Murakami\_Shop wall











inside graphic wall



## inside title text wall