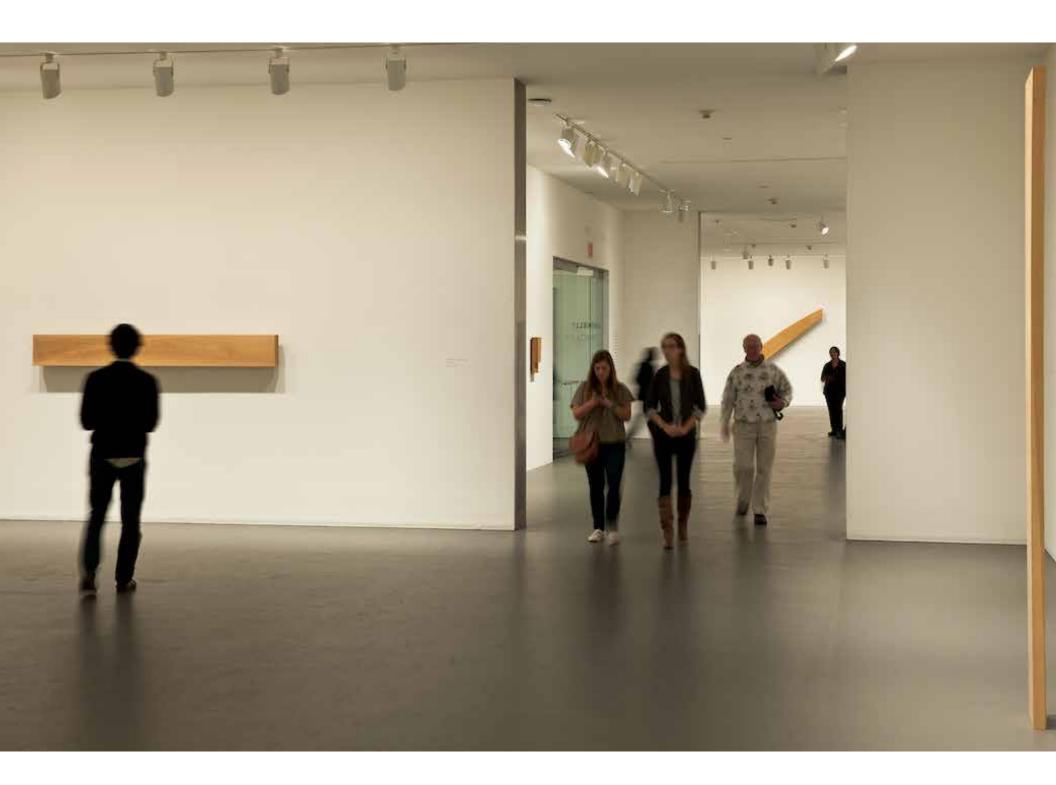

lture, Eternity Armenian Museum of America, 2018





## ARMENIAN MUSEUM OF AMERICA | GALLERY RENOVATION

MURALS





MURAL B 4'7"H X 9' W



MURAL C 7"4" H X 13'4" W



## MURAL D 7"4"H X 9' W



December 1974, Racine Wisconsin; photo by John Bourchakian. The faithful gather with their priest, Der Hayr, and deacons to consecrate the ground for St Hagop Armenian Apostolic Church.













Ancient Coin Gallery Interactive display components







domains of wonder



domains of wonder



domains of wonder MASTERWORKS OF INDIAN PAINTING

BANNERS





Domains of Wonder MASTERWORKS OF INDIAN PAINTING

Entrance Graphics













## Takashi Murakami: Lineage of Eccentrics Museum of Fine Arts, Boston

Murakami\_Shop wall











inside graphic wall



## inside title text wall