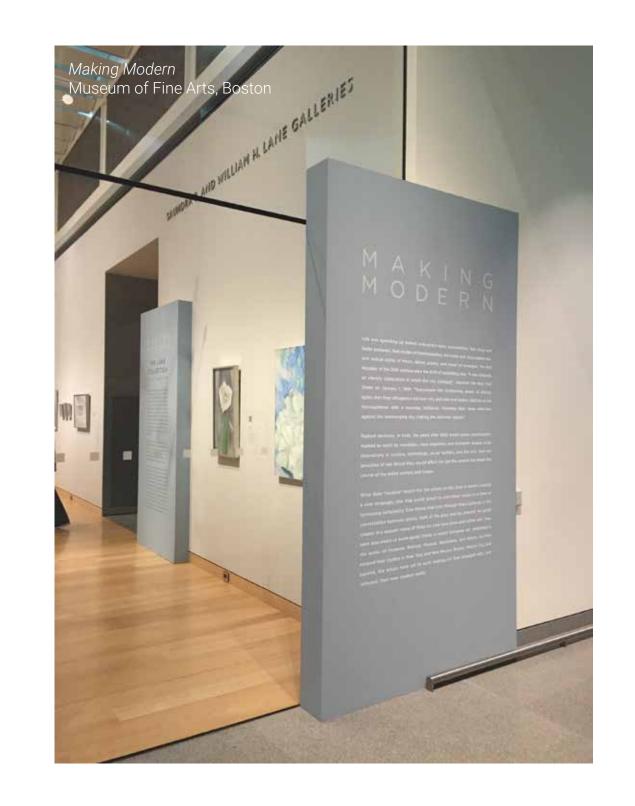

## Takashi Murakami: Lineage of Eccentrics Museum of Fine Arts, Boston

Murakami\_Shop wall

inside graphic wall

## inside title text wall