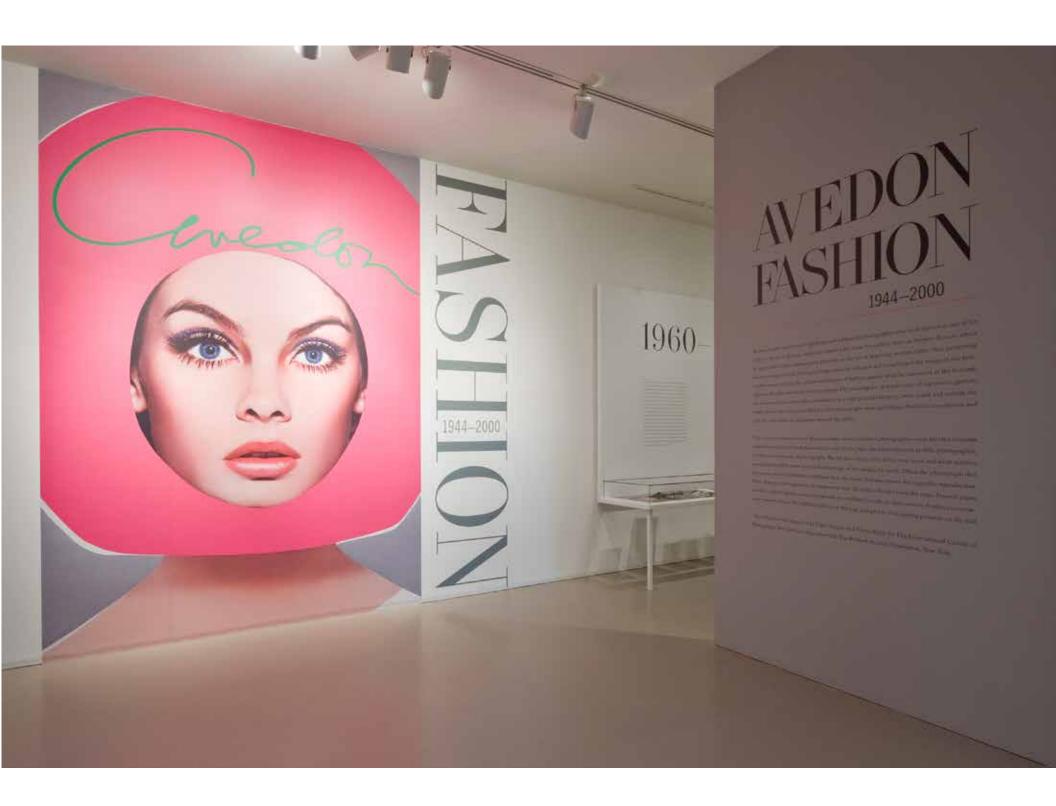

, Culture, Eternity Armenian Museum of America, 2018





## ARMENIAN MUSEUM OF AMERICA | GALLERY RENOVATION

MURALS





MURAL B 4'7"H X 9' W



MURAL C 7"4" H X 13'4" W



## MURAL D 7"4"H X 9' W



December 1974, Racine Wisconsin; photo by John Bourchakian. The faithful gather with their priest, Der Hayr, and deacons to consecrate the ground for St Hagop Armenian Apostolic Church.













Ancient Coin Gallery Interactive display components







domains of wonder



domains of wonder



domains of wonder MASTERWORKS OF INDIAN PAINTING

BANNERS





Domains of Wonder MASTERWORKS OF INDIAN PAINTING

Entrance Graphics













## Takashi Murakami: Lineage of Eccentrics Museum of Fine Arts, Boston

Murakami\_Shop wall











inside graphic wall



## inside title text wall