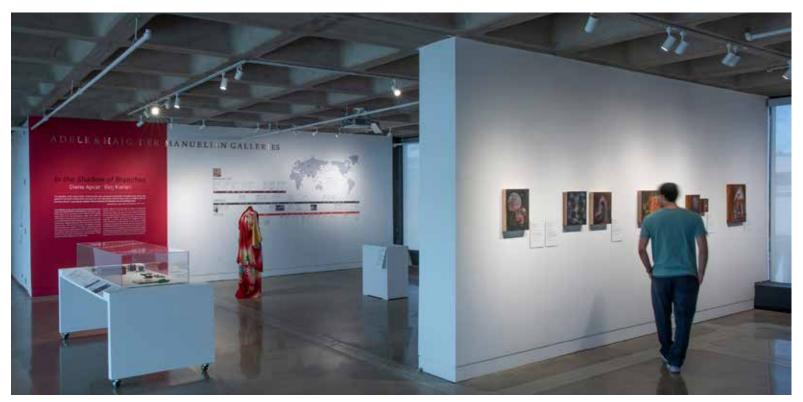

In the Shadow of Branches: Diana Apcar and Berj Kailian Armenian Museum of America, 2019

The arbitrac center on the notice that includes when a stand can special below approachingly by equipring the interfaceol base of time. Amenican source-diginant for the control of the co