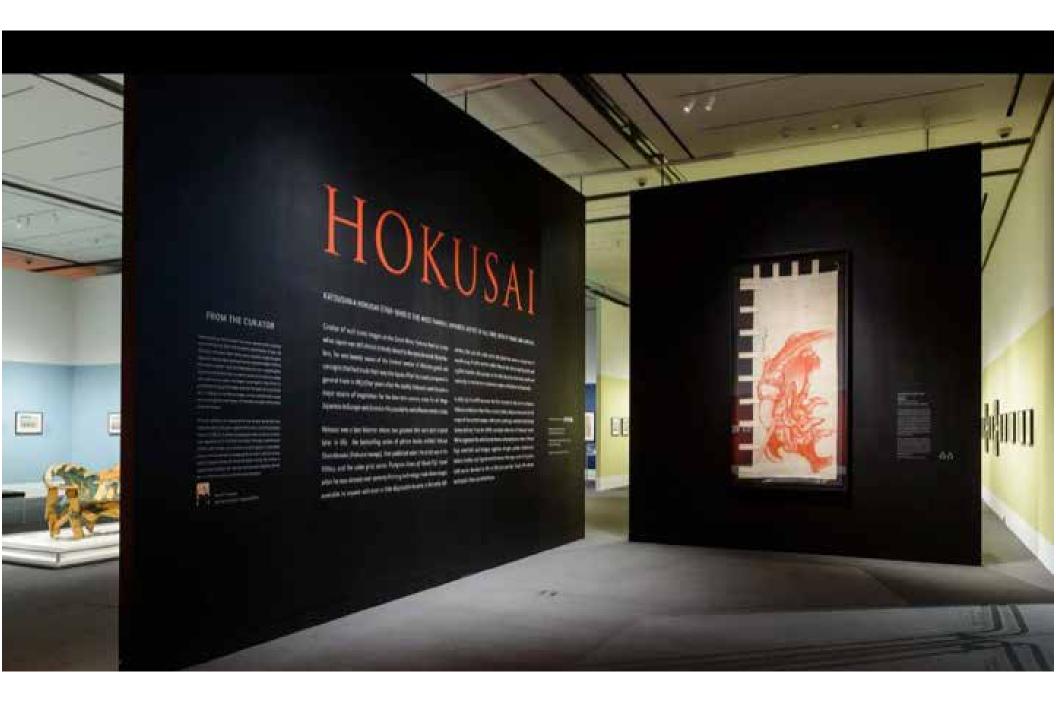

traction of the adultings also will make four Three lates contracted in the contraction of the adulting as the will make the first terminal termi





Armenia: Art, Culture, Eternity Armenian Museum of America, 2018





## ARMENIAN MUSEUM OF AMERICA | GALLERY RENOVATION

MURALS





MURAL B 4'7"H X 9' W



MURAL C 7"4" H X 13'4" W



## MURAL D 7"4"H X 9' W



December 1974, Racine Wisconsin; photo by John Bourchakian. The faithful gather with their priest, Der Hayr, and deacons to consecrate the ground for St Hagop Armenian Apostolic Church.













Ancient Coin Gallery Interactive display components







domains of wonder



domains of wonder



domains of wonder MASTERWORKS OF INDIAN PAINTING

BANNERS





Domains of Wonder MASTERWORKS OF INDIAN PAINTING

Entrance Graphics













## Takashi Murakami: Lineage of Eccentrics Museum of Fine Arts, Boston

Murakami\_Shop wall











inside graphic wall



## inside title text wall