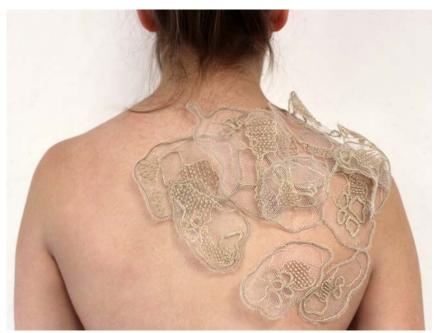

STRUCTURE: Lace Unit Project Fine Arts Center Fall 2018

SURFACE: Stitch Unit project Fine Arts Center Fall 2016

SURFACE: Screen Printing Unit project Fine Arts Center Sprig 2017

STRUCTURE: Lace Unit project Fine Arts Center Fall 2018

STRUCTURE: Lace Unit project Fine Arts Center Fall 2018

SURFACE: Stitch Unit project Fine Arts Center Fall 2019

STRUCTURE: Lace Unit project Fine Arts Center Fall 2018

STITCH: Wearable Sculpture Unit Project Fine Arts Center Spring 2022

ADV. STRUCTURE: Felt Unit project Fine Arts Center Fall 2018

STRUCTURE: Lace Unit project Fine Arts Center Spring 2018

ADVANCED FIBER: Senior Project "Flexin' my Complexion" Fine Arts Center Fall 2020

INTRO TO DESIGN: Abstract Self Portrait Unit project (silk painting) Fine Arts Center Spring 2018