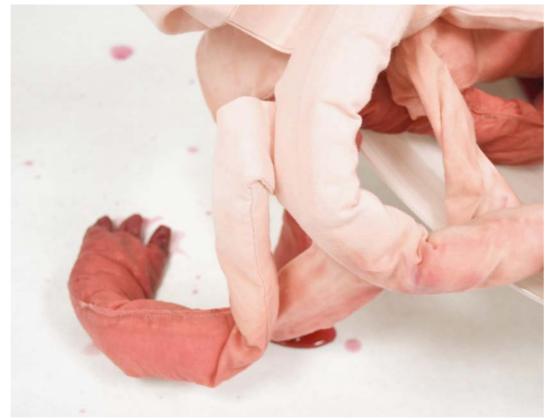

ADV. STRUCTURE: Felt Unit project Fine Arts Center Fall 2018

STRUCTURE: Lace Unit project Fine Arts Center Spring 2018

ADVANCED FIBER: Senior Project "Flexin' my Complexion" Fine Arts Center Fall 2020

INTRO TO DESIGN: Abstract Self Portrait Unit project (silk painting) Fine Arts Center Spring 2018