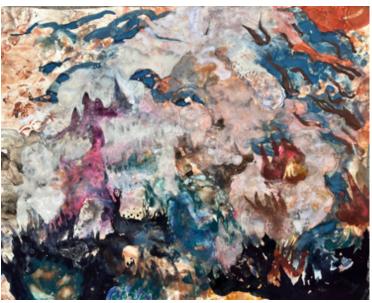

Mists (#13 of 19), 2023 natural pigment and graphite on paper 20 x 26 inches / 27 x 32 ½ inches (framed) \$3200

Volcano (#15 of 19), 2023 natural pigment, charcoal, graphite, and pastel on paper  $21 \times 30 \%$  inches /  $28 \% \times 30 \%$  inches (framed) \$3400 (Sold)