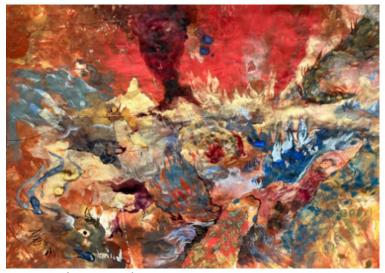

Mists (#13 of 19), 2023 natural pigment and graphite on paper 20 x 26 inches / 27 x 32 ½ inches (framed) \$3200

Volcano (#15 of 19), 2023 natural pigment, charcoal, graphite, and pastel on paper  $21 \times 30 \%$  inches /  $28 \% \times 30 \%$  inches (framed) \$3400 (Sold)