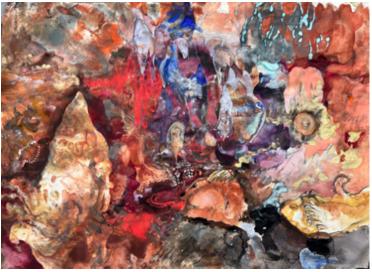

Cave (#11 of 19), 2023 natural pigment, charcoal, graphite, and pastel on paper 19 x 26 ½ inches / 26 ½ x 33 ½ inches (framed) \$2600 (Sold)

Blue Fire (#12 of 19), 2023 natural pigment, charcoal, graphite, and pastel on paper 15 ½ x 17 inches / 21 ½ x 23 inches (framed) \$1800