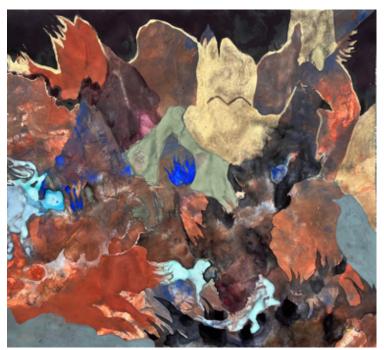

Cave (#11 of 19), 2023 natural pigment, charcoal, graphite, and pastel on paper 19 x 26 ½ inches / 26 ½ x 33 ½ inches (framed) \$2600 (Sold)

Blue Fire (#12 of 19), 2023 natural pigment, charcoal, graphite, and pastel on paper 15 ½ x 17 inches / 21 ½ x 23 inches (framed) \$1800