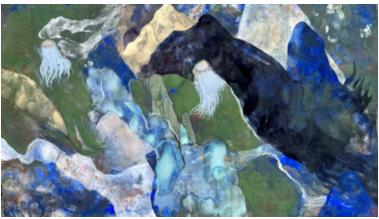

## **Dragon Land Checklist**

Map (#1 of 19), 2023 natural pigment, charcoal, graphite, and pastel on paper 20 x 26 inches / 30 x 31 5/8 inches (framed) \$2600

Bird Land (#2 of 19), 2023 natural pigment, charcoal, graphite, and pastel on paper 17 x 21 inches / 22 ¼ x 26 ½ inches (framed) \$2100

Fragrance of the Afterlife (#3 of 19), 2023 natural pigment, charcoal, graphite, and pastel on paper  $21 \% \times 28 \%$  inches /  $28 \times 35 \%$  inches (framed) \$2600

Dragon (#4 of 19), 2023 natural pigment, charcoal, graphite, and pastel on paper 21 x 29 inches / 28 ¼ x 35 ¾ inches (framed) \$2600

Green Dragon (#5 of 19), 2023 natural pigment, charcoal, graphite, and pastel on paper 10 ½ x 22 inches / 15 x 27 inches (framed) \$1800

Unnamed (#6 of 19), 2023 natural pigment, charcoal, graphite, and pastel on paper  $11 \% \times 20$  inches /  $16 \% \times 25 \%$  inches (framed) NFS

For the Bobcat (#7 of 19), 2023 natural pigment, charcoal, graphite, and pastel on paper 17 x 20 ½ inches / 24 x 27 ¼ inches (framed) \$2400

DragonLand (#10 of 19), 2023 natural pigment, charcoal, graphite, and pastel on paper 21 x 29 inches / 28 ¼ x 35 ¾ inches (framed) \$3400

Cave (#11 of 19), 2023 natural pigment, charcoal, graphite, and pastel on paper 19 x 26 ½ inches / 26 ½ x 33 ½ inches (framed) \$2600 (Sold)

Blue Fire (#12 of 19), 2023 natural pigment, charcoal, graphite, and pastel on paper 15 ½ x 17 inches / 21 ½ x 23 inches (framed) \$1800

Mists (#13 of 19), 2023 natural pigment and graphite on paper 20 x 26 inches / 27 x 32 ½ inches (framed) \$3200

Volcano (#15 of 19), 2023 natural pigment, charcoal, graphite, and pastel on paper  $21 \times 30 \%$  inches /  $28 \% \times 30 \%$  inches (framed) \$3400 (Sold)

Cascade (#17 of 19), 2023 natural pigment, charcoal, graphite, and pastel on paper 13 x 19 ½ inches / 17 ½ x 24 ¼ inches (framed) \$1800