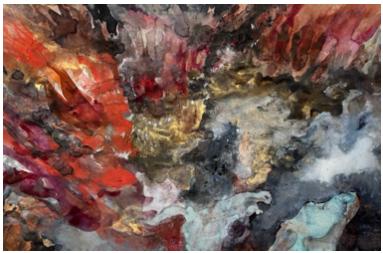

Cave (#11 of 19), 2023 natural pigment, charcoal, graphite, and pastel on paper 19 x 26 ½ inches / 26 ½ x 33 ½ inches (framed) \$2600 (Sold)

Blue Fire (#12 of 19), 2023 natural pigment, charcoal, graphite, and pastel on paper 15 ½ x 17 inches / 21 ½ x 23 inches (framed) \$1800