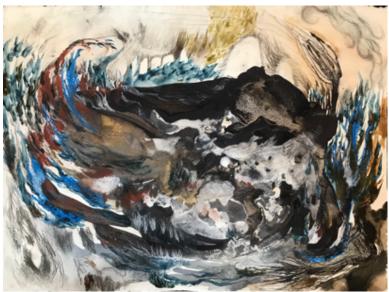

Mists (#13 of 19), 2023 natural pigment and graphite on paper 20 x 26 inches / 27 x 32 ½ inches (framed) \$3200

Volcano (#15 of 19), 2023 natural pigment, charcoal, graphite, and pastel on paper  $21 \times 30 \%$  inches /  $28 \% \times 30 \%$  inches (framed) \$3400 (Sold)