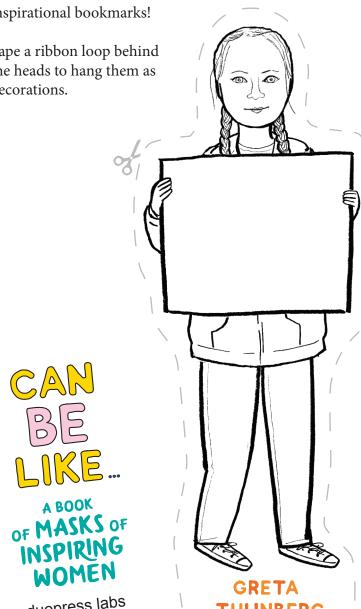

Color and cut out these inspirational bookmarks!

Tape a ribbon loop behind the heads to hang them as decorations.

1 CAN

Color and cut out these inspirational bookmarks!

Tape a ribbon loop behind the heads to hang them as decorations.

Greta is on her way to a "Save the Earth" rally. Color her, and design a sign for her to carry in the march.