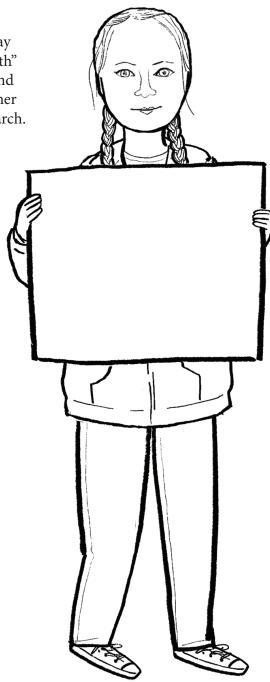

Greta is on her way to a "Save the Earth" rally. Color her, and design a sign for her to carry in the march.