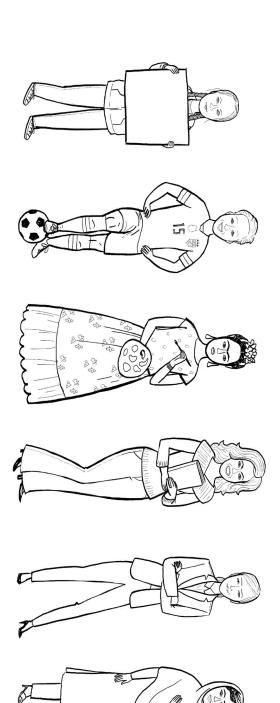

Color and cut out these inspirational bookmarks!

Tape a ribbon loop behind the heads to hang them as decorations.

1 CAN

Color and cut out these inspirational bookmarks!

Tape a ribbon loop behind the heads to hang them as decorations.