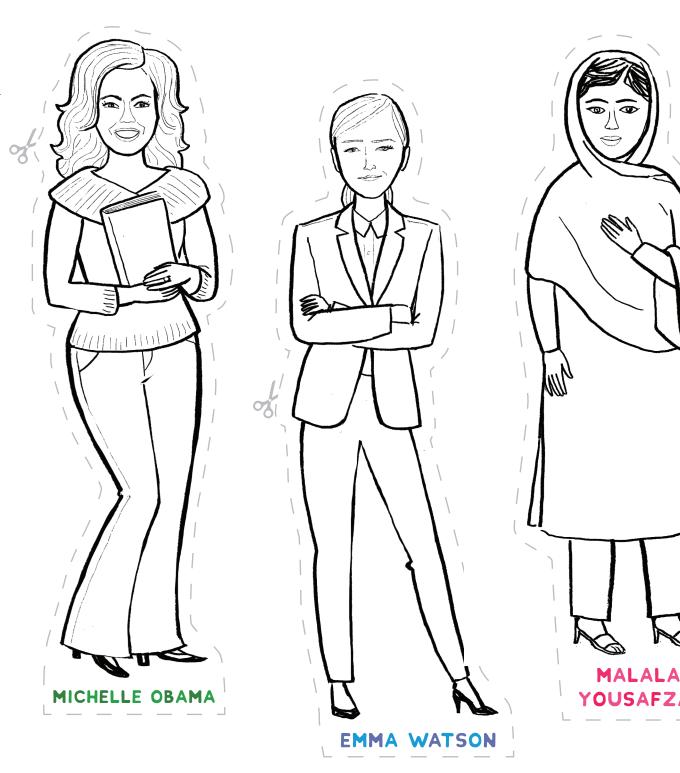

### MICHELLE OBAMA

is an accomplished lawyer, executive, and author who challenges inequality and promotes children's health.

How can I be like MICHELLE?

Between making films (like *Harry Potter*!), Emma is on her way to the United Nations to give a speech in suppport of women's rights. Color her, so she looks her best!

### EMMA WATSON

is an acress from England who fights for gender equality.

How can I be like EMMA?

A BOOK OF MASKS OF INSPIRING WOMEN

duopress labs art by Violet Lemay

Malala recently graduated from Oxford University. As you color her, ask yourself, what do you think she will do next?

### MALALA YOUSAFZAI

is from Pakistan. She works
so hard for female rights
and education that she is the
youngest person ever to have
won the Nobel Peace Prize!

How can I be like MALALA?

| - |  |  |
|---|--|--|
|   |  |  |
|   |  |  |
|   |  |  |