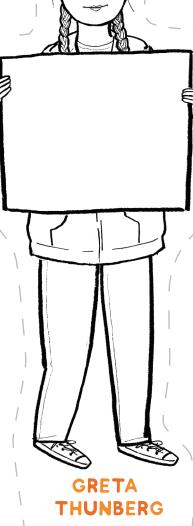

Color and cut out these inspirational bookmarks!

Tape a ribbon loop behind the heads to hang them as decorations.

1 CAN

Color and cut out these inspirational bookmarks!

Tape a ribbon loop behind the heads to hang them as decorations.

Greta is on her way to a "Save the Earth" rally. Color her, and design a sign for her to carry in the march.