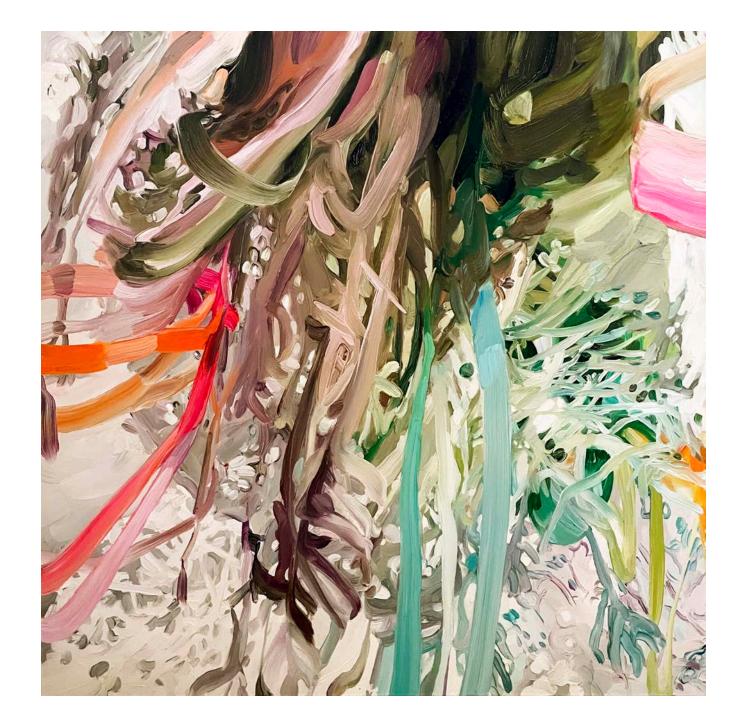

Glenbow 1

Oil in Birch Panel 36" X 36" 2013

\$4608.00 (CDN) + taxes, shipping

Website: lesliebell.ca Instagram: lesliebellart

SIM 4

Oil on Birch Panel 30" X 36" 2011

\$4224.00 (CDN) + taxes, shipping

Website: lesliebell.ca Instagram: lesliebellart