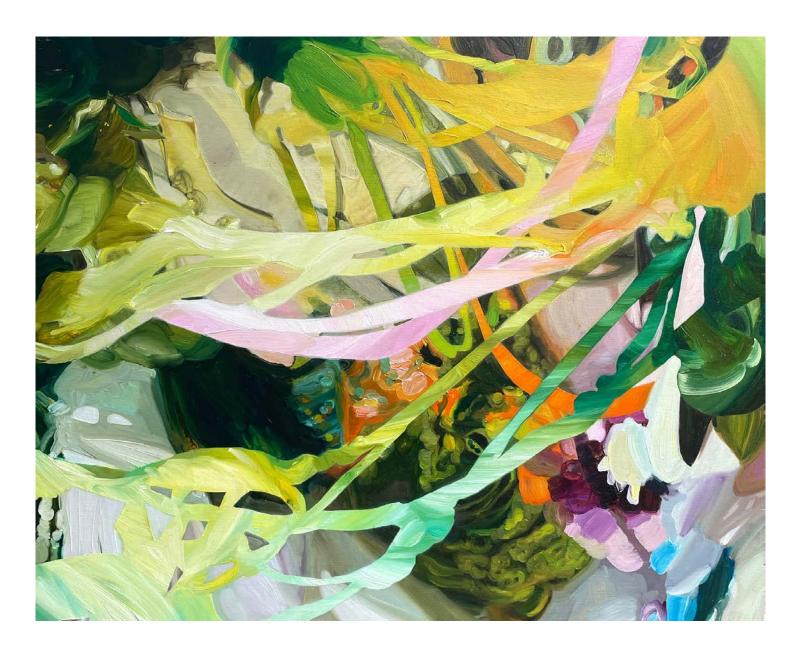

## The Simulation Series

A series of paintings inspired by the theory of simulation and the concept of "Simulated Abstraction". These works are photo-representational oil paintings of non-representational paper and paint collages that were once installed in real spaces. Most of the paintings are named after the studios, Galleries and Museums where the collage installations were originally displayed.

These are the works currently available for purchase. Pieces from this series have already been acquired for corporate, private and public collections including the Alberta Foundation for the Arts Permanent Collection.