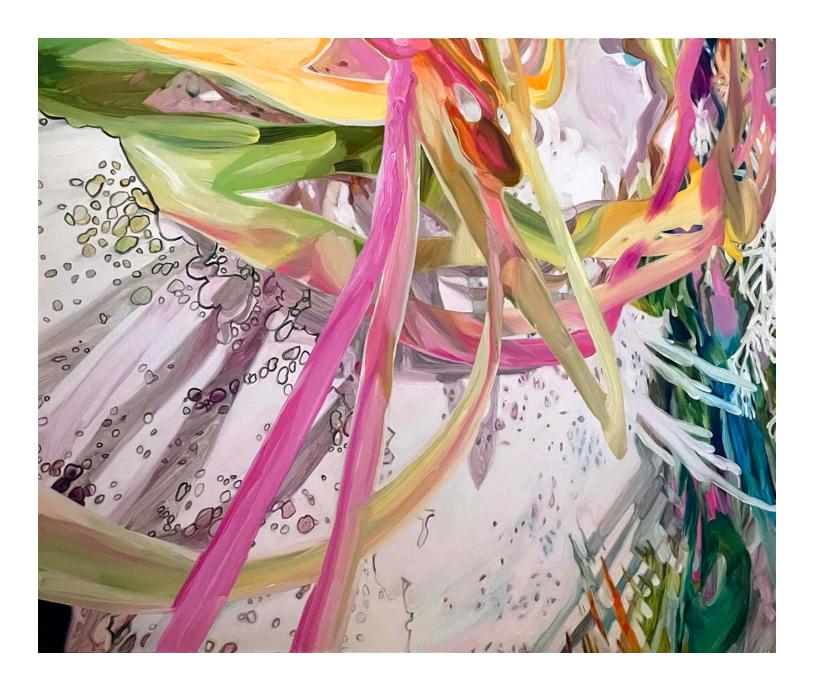

## The Simulation Series

A series of paintings inspired by the theory of simulation and the concept of "Simulated Abstraction". These works are photo-representational oil paintings of non-representational paper and paint collages that were once installed in real spaces. Most of the paintings are named after the studios, Galleries and Museums where the collage installations were originally displayed.

These are the works currently available for purchase. Pieces from this series have already been acquired for corporate, private and public collections including the Alberta Foundation for the Arts Permanent Collection.