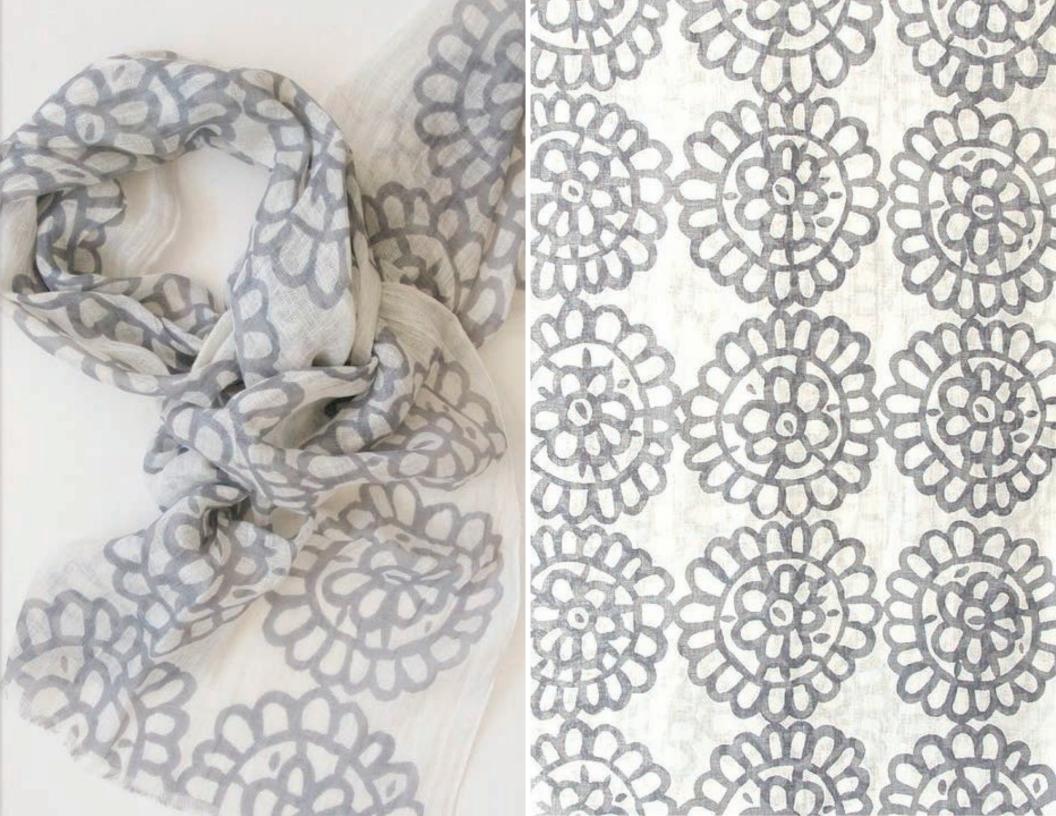

### about donna

See Design began in 2008 as Donna Gorman's vision combining her love of pattern, her passion for travel, and her pursuit of beauty in accessible, everyday objects.

Trained as a photojournalist, Donna has kept her photojournalist's instinct for connecting with details of everyday life. Her designs are often born in the images she captures with her camera during her travels to exotic locales. The photographs serve as inspiration – visual field notes – to be transformed with brush and vivid colors into paintings that are ultimately reproduced into her patterns.

Her hand-painted designs are then custom printed on 100% natural fibers and sewn into basic designed lifestyle products. Her simple, organic patterns are designed to be mixed and matched to create interesting combinations and color stories.