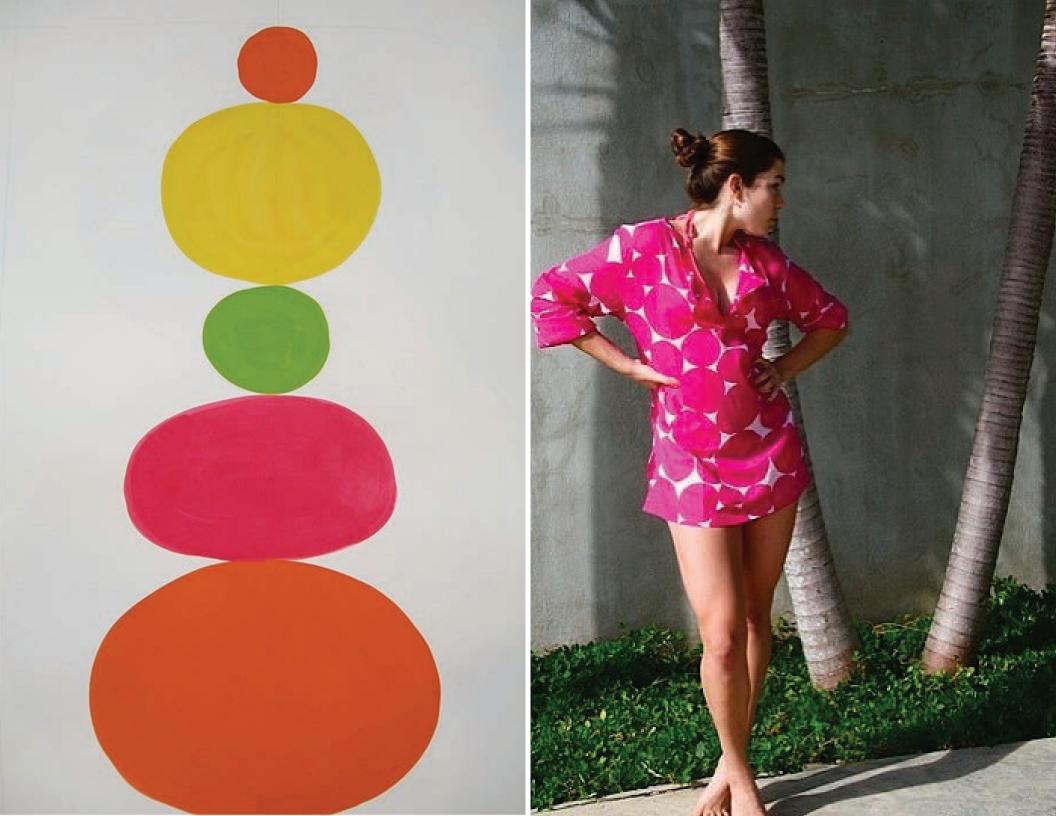

### about donna

See Design began in 2008 as Donna Gorman's vision combining her love of pattern, her passion for travel, and her pursuit of beauty in accessible, everyday objects.

Trained as a photojournalist, Donna has kept her photojournalist's instinct for connecting with details of everyday life. Her designs are often born in the images she captures with her camera during her travels to exotic locales. The photographs serve as inspiration – visual field notes – to be transformed with brush and vivid colors into paintings that are ultimately reproduced into her patterns.

Her hand-painted designs are then custom printed on 100% natural fibers and sewn into basic designed lifestyle products. Her simple, organic patterns are designed to be mixed and matched to create interesting combinations and color stories.