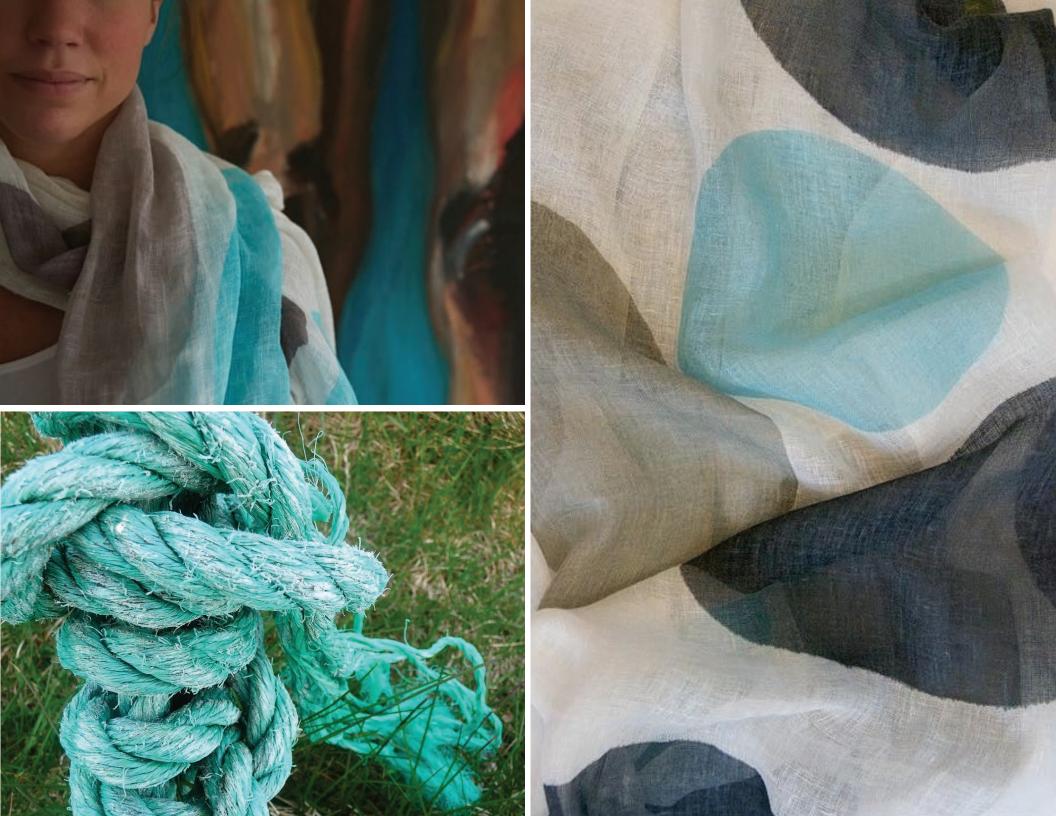

### about donna

See Design began in 2008 as Donna Gorman's vision combining her love of pattern, her passion for travel, and her pursuit of beauty in accessible, everyday objects.

Trained as a photojournalist, Donna has kept her photojournalist's instinct for connecting with details of everyday life. Her designs are often born in the images she captures with her camera during her travels to exotic locales. The photographs serve as inspiration – visual field notes – to be transformed with brush and vivid colors into paintings that are ultimately reproduced into her patterns.

Her hand-painted designs are then custom printed on 100% natural fibers and sewn into basic designed lifestyle products. Her simple, organic patterns are designed to be mixed and matched to create interesting combinations and color stories.