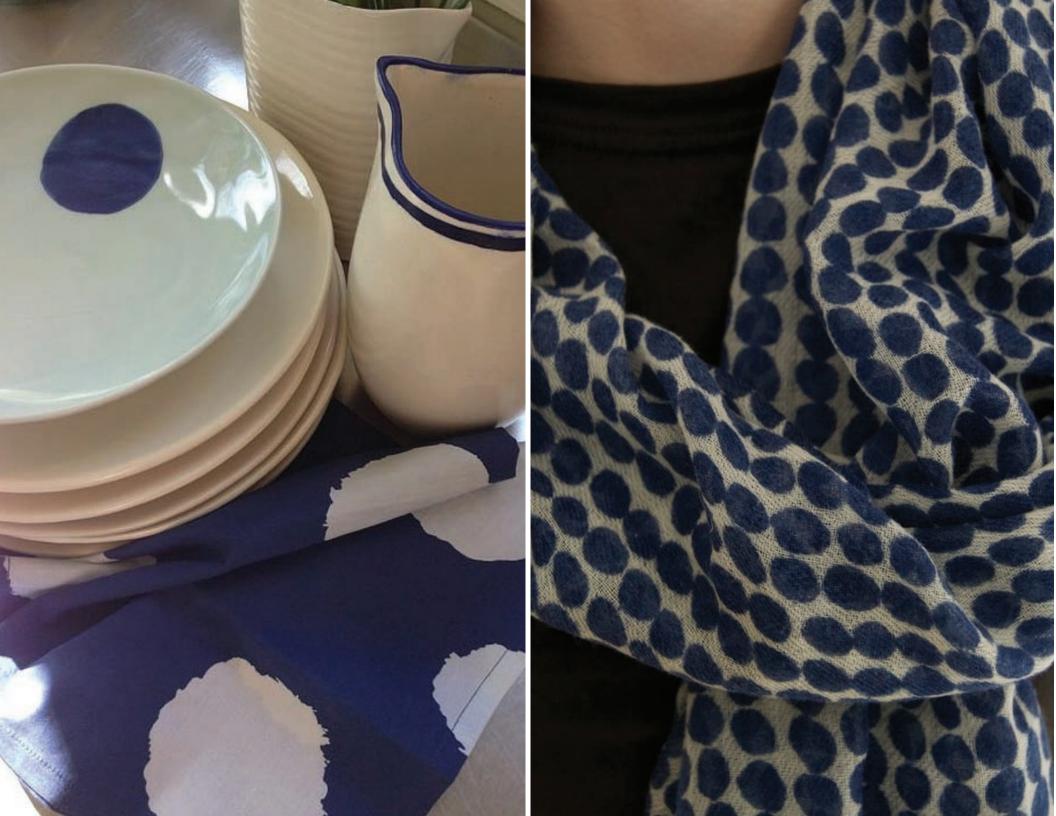

### about donna

See Design began in 2008 as Donna Gorman's vision combining her love of pattern, her passion for travel, and her pursuit of beauty in accessible, everyday objects.

Trained as a photojournalist, Donna has kept her photojournalist's instinct for connecting with details of everyday life. Her designs are often born in the images she captures with her camera during her travels to exotic locales. The photographs serve as inspiration – visual field notes – to be transformed with brush and vivid colors into paintings that are ultimately reproduced into her patterns.

Her hand-painted designs are then custom printed on 100% natural fibers and sewn into basic designed lifestyle products. Her simple, organic patterns are designed to be mixed and matched to create interesting combinations and color stories.