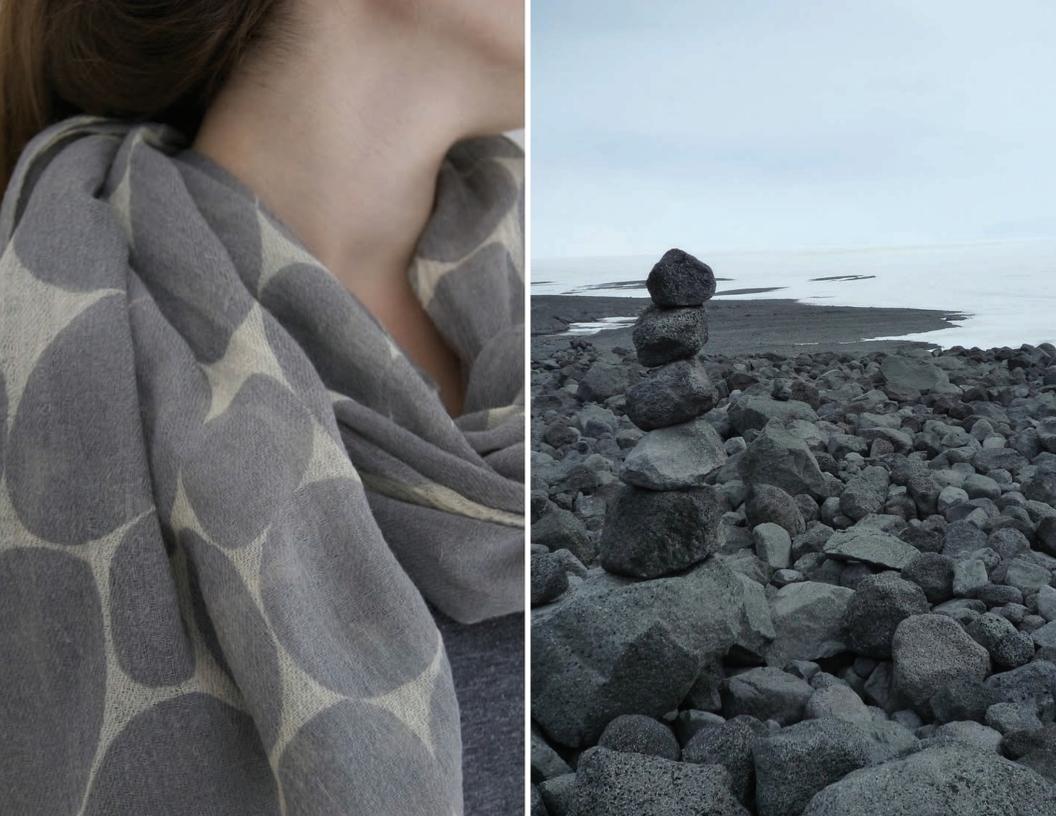

### about donna

See Design began in 2008 as Donna Gorman's vision combining her love of pattern, her passion for travel, and her pursuit of beauty in accessible, everyday objects.

Trained as a photojournalist, Donna has kept her photojournalist's instinct for connecting with details of everyday life. Her designs are often born in the images she captures with her camera during her travels to exotic locales. The photographs serve as inspiration – visual field notes – to be transformed with brush and vivid colors into paintings that are ultimately reproduced into her patterns.

Her hand-painted designs are then custom printed on 100% natural fibers and sewn into basic designed lifestyle products. Her simple, organic patterns are designed to be mixed and matched to create interesting combinations and color stories.