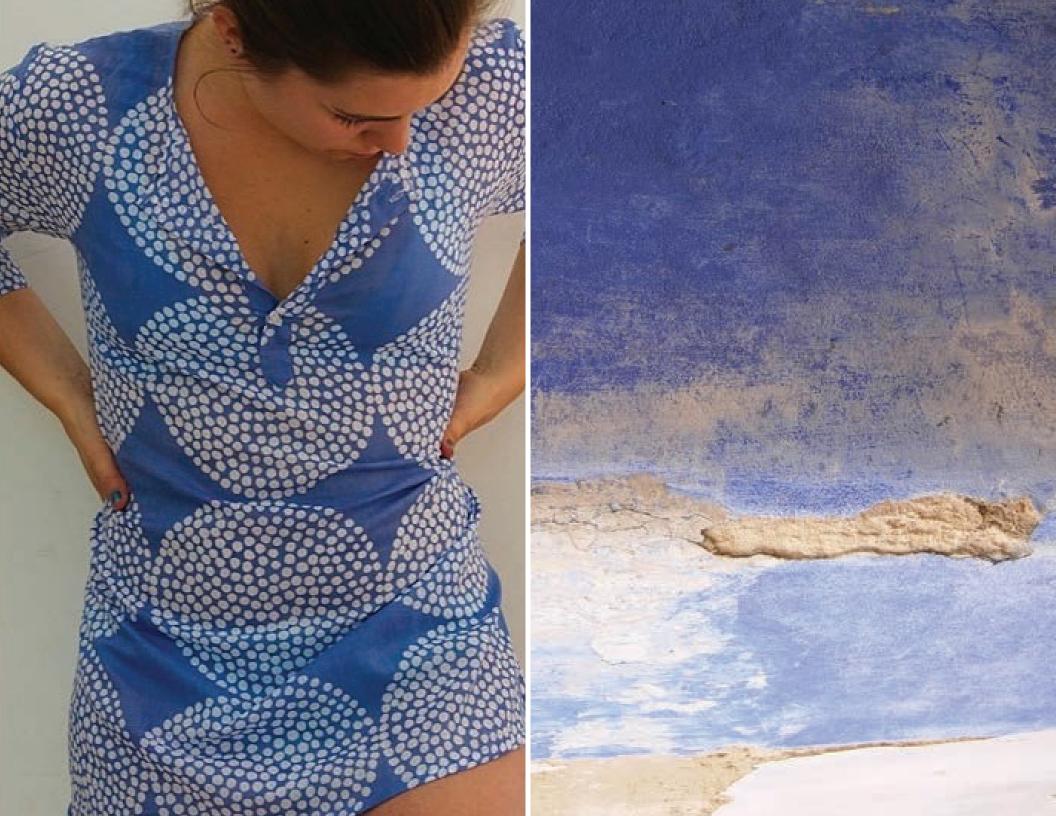

### about donna

See Design began in 2008 as Donna Gorman's vision combining her love of pattern, her passion for travel, and her pursuit of beauty in accessible, everyday objects.

Trained as a photojournalist, Donna has kept her photojournalist's instinct for connecting with details of everyday life. Her designs are often born in the images she captures with her camera during her travels to exotic locales. The photographs serve as inspiration – visual field notes – to be transformed with brush and vivid colors into paintings that are ultimately reproduced into her patterns.

Her hand-painted designs are then custom printed on 100% natural fibers and sewn into basic designed lifestyle products. Her simple, organic patterns are designed to be mixed and matched to create interesting combinations and color stories.