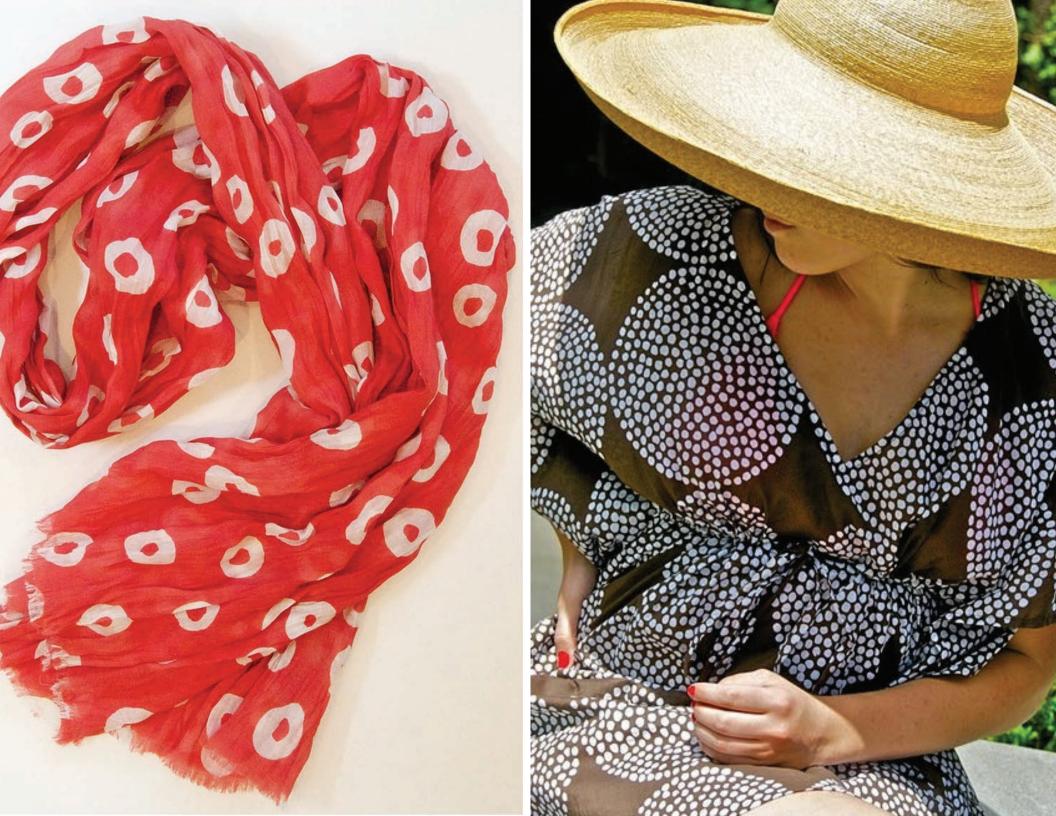

### about donna

See Design began in 2008 as Donna Gorman's vision combining her love of pattern, her passion for travel, and her pursuit of beauty in accessible, everyday objects.

Trained as a photojournalist, Donna has kept her photojournalist's instinct for connecting with details of everyday life. Her designs are often born in the images she captures with her camera during her travels to exotic locales. The photographs serve as inspiration – visual field notes – to be transformed with brush and vivid colors into paintings that are ultimately reproduced into her patterns.

Her hand-painted designs are then custom printed on 100% natural fibers and sewn into basic designed lifestyle products. Her simple, organic patterns are designed to be mixed and matched to create interesting combinations and color stories.