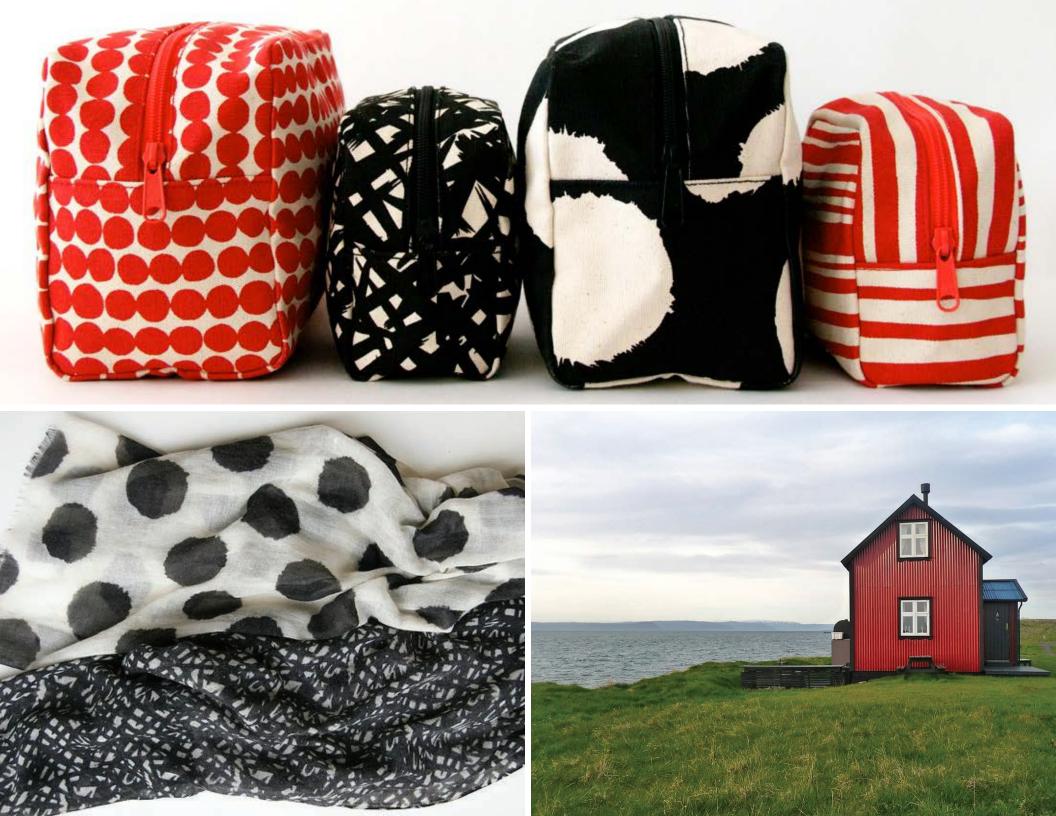

### about donna

See Design began in 2008 as Donna Gorman's vision combining her love of pattern, her passion for travel, and her pursuit of beauty in accessible, everyday objects.

Trained as a photojournalist, Donna has kept her photojournalist's instinct for connecting with details of everyday life. Her designs are often born in the images she captures with her camera during her travels to exotic locales. The photographs serve as inspiration – visual field notes – to be transformed with brush and vivid colors into paintings that are ultimately reproduced into her patterns.

Her hand-painted designs are then custom printed on 100% natural fibers and sewn into basic designed lifestyle products. Her simple, organic patterns are designed to be mixed and matched to create interesting combinations and color stories.