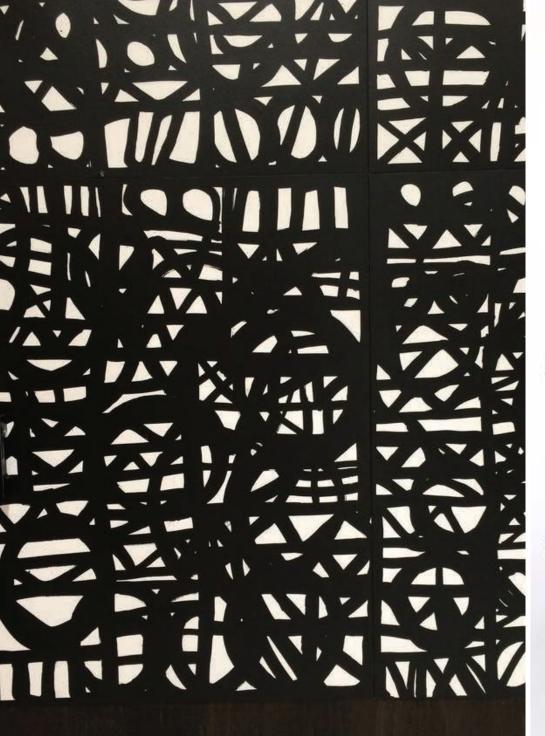

### about donna

See Design began in 2008 as Donna Gorman's vision combining her love of pattern, her passion for travel, and her pursuit of beauty in accessible, everyday objects.

Trained as a photojournalist, Donna has kept her photojournalist's instinct for connecting with details of everyday life. Her designs are often born in the images she captures with her camera during her travels to exotic locales. The photographs serve as inspiration – visual field notes – to be transformed with brush and vivid colors into paintings that are ultimately reproduced into her patterns.

Her hand-painted designs are then custom printed on 100% natural fibers and sewn into basic designed lifestyle products. Her simple, organic patterns are designed to be mixed and matched to create interesting combinations and color stories.