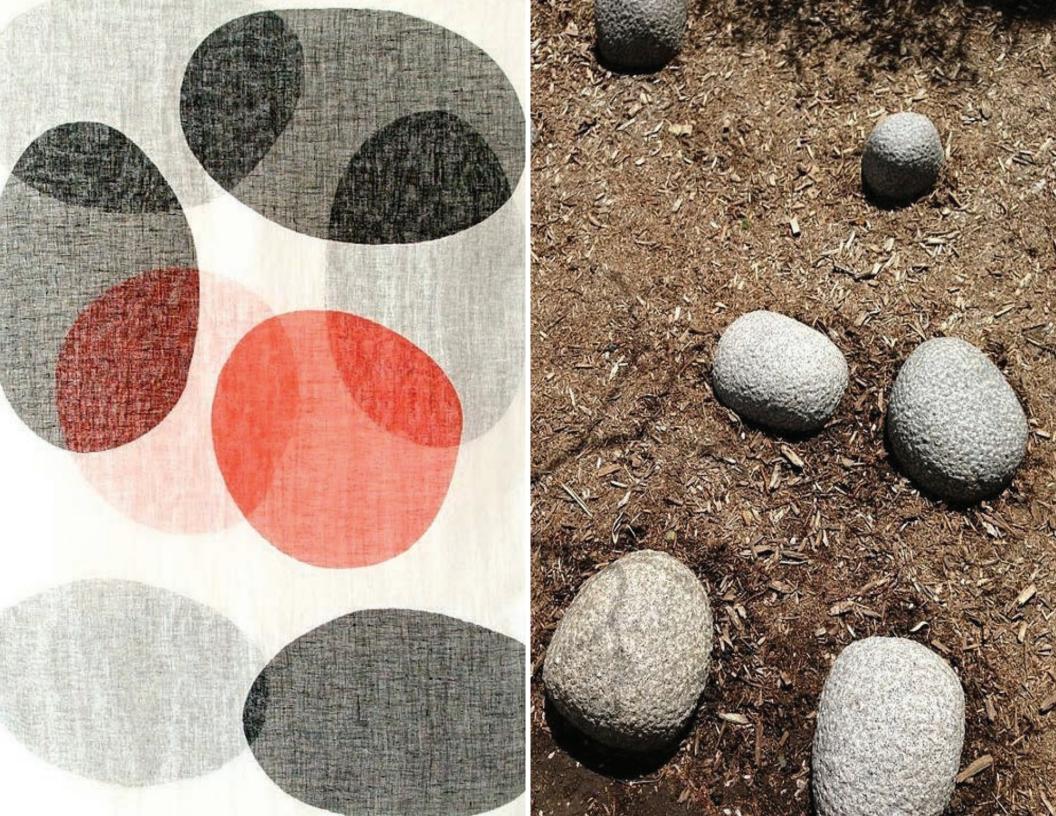

### about donna

See Design began in 2008 as Donna Gorman's vision combining her love of pattern, her passion for travel, and her pursuit of beauty in accessible, everyday objects.

Trained as a photojournalist, Donna has kept her photojournalist's instinct for connecting with details of everyday life. Her designs are often born in the images she captures with her camera during her travels to exotic locales. The photographs serve as inspiration – visual field notes – to be transformed with brush and vivid colors into paintings that are ultimately reproduced into her patterns.

Her hand-painted designs are then custom printed on 100% natural fibers and sewn into basic designed lifestyle products. Her simple, organic patterns are designed to be mixed and matched to create interesting combinations and color stories.