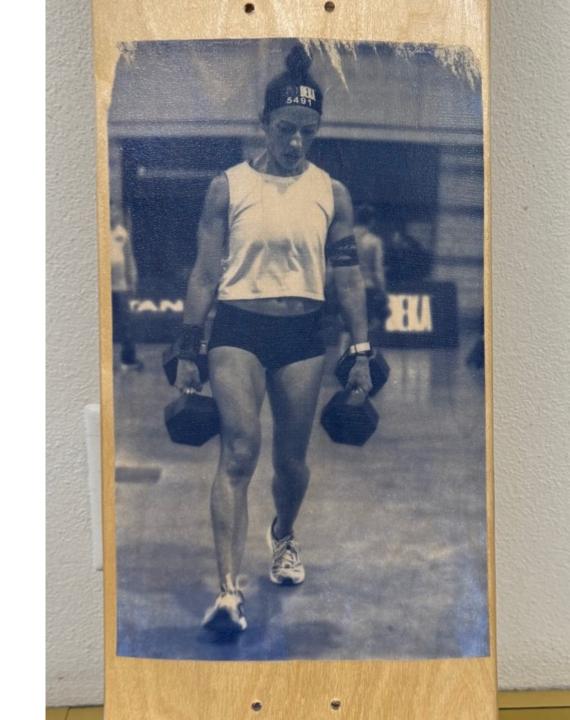

# Michelle, Farmer Carry, DEKA World Championships

Cyanotype Emulsion Lift Skate Deck

8.25 x 33

2024