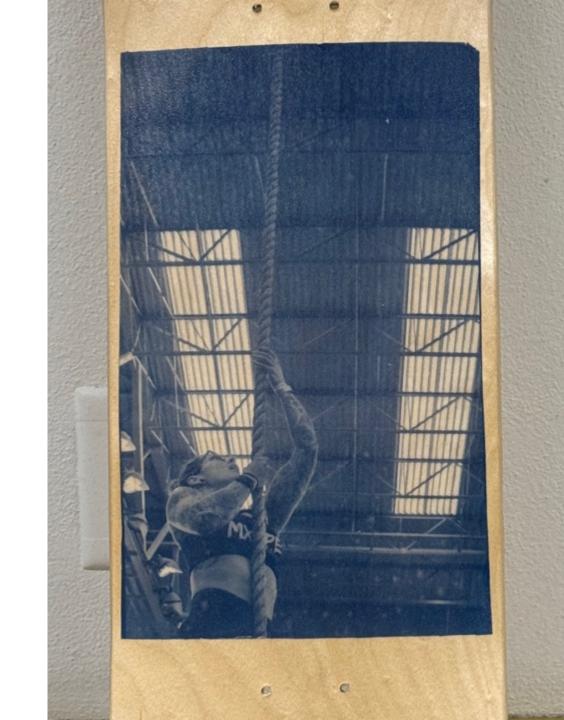

# Sadie, Rope Climb, Bridgetown

Cyanotype Emulsion Lift Skate Deck

8.25 x 33

2024