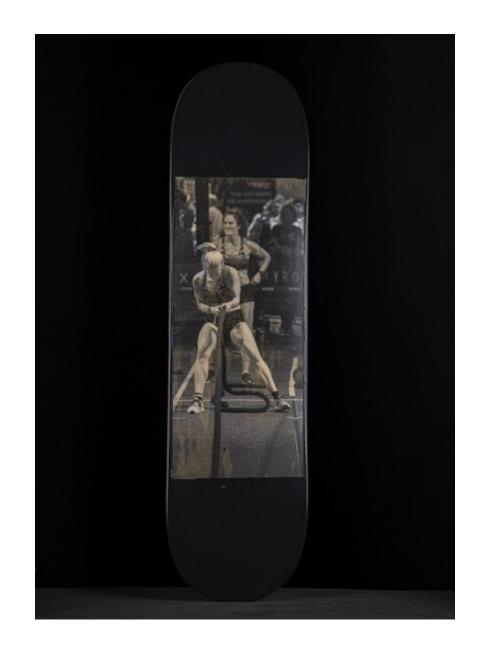

# Kaitlyn and Brooke, Hyrox World Championships, Las Vegas

**Emulsion Lift on Skate Deck** 

8.25 x 33

2022