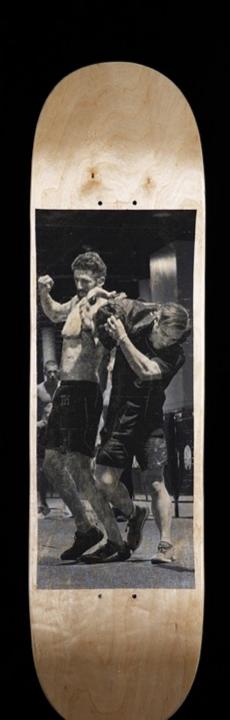

# Jimmy and Mikey, Hyrox World Championships, Las Vegas

**Emulsion Lift on Skate Deck** 

8.25 x 33

2022