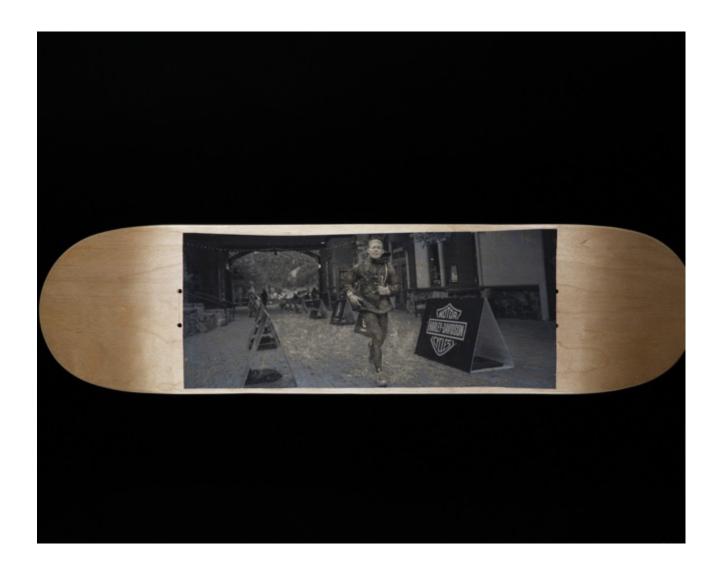

### Johnson, Spartan World Campionships, Lake Tahoe

Emulsion Lift on Skate Deck

8.25 x 33

2022