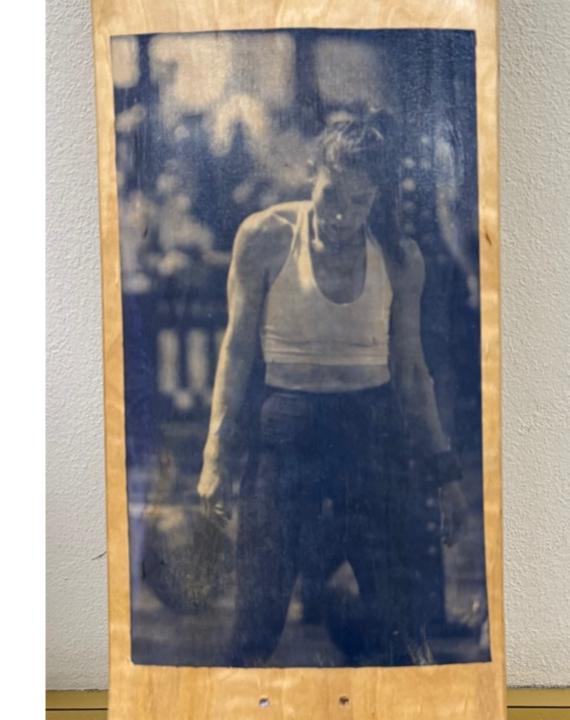

# Michelle, Farmer Carry, DEKA World Championships

Cyanotype Emulsion Lift Skate Deck

8.25 x 33

2024