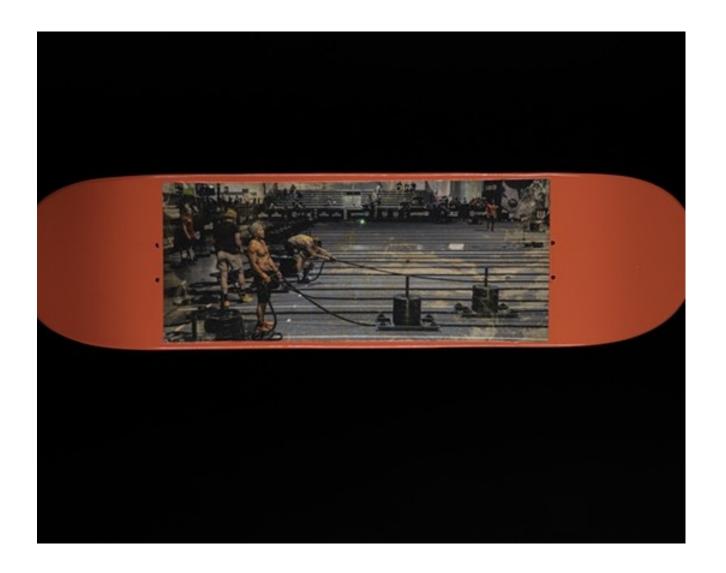

# Justin, Hyrox World Championships

Emulsion Lift on Skate Deck

8.25 x 33

2022