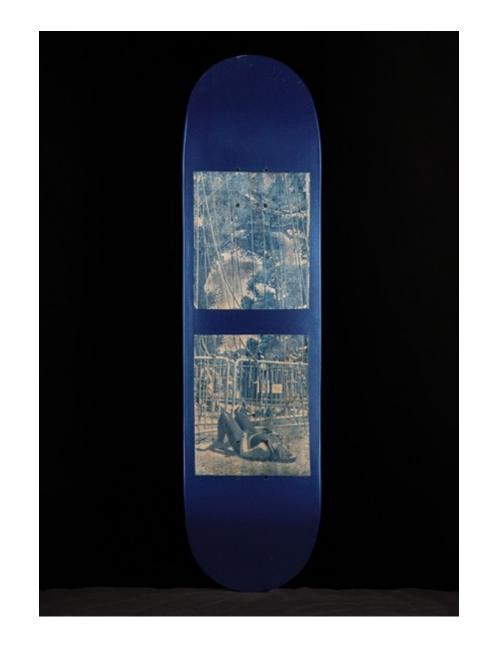

# Sadie, Rope Climb, Bridgetown

Cyanotype Emulsion Lift Skate Deck

8.25 x 33

2024