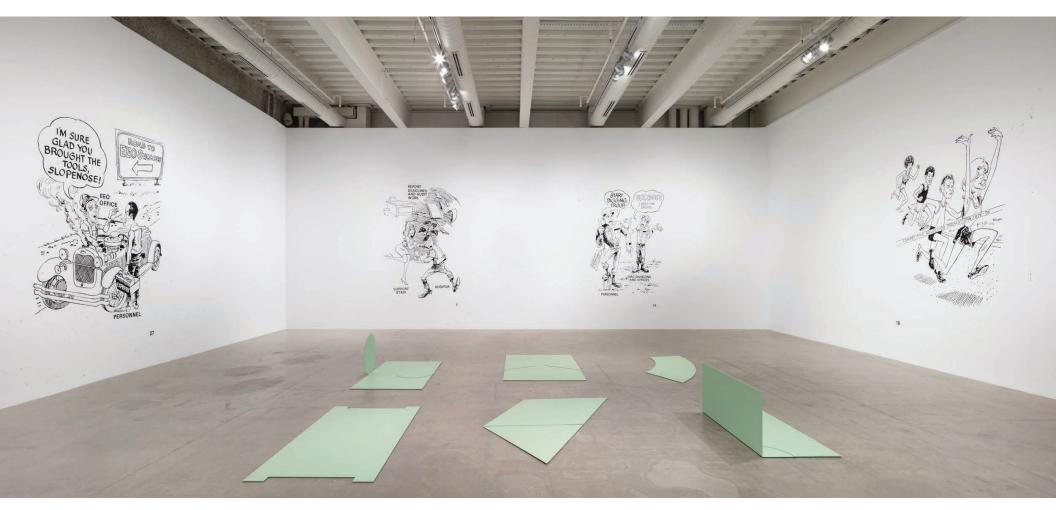

Problems Sets
2021
Acrylic Paint
101 1/2 x 71 inches
Photo Credit: Pierre Le Hors

Our Primary Focus Is To Be Successful, Installation view, Institute of Contemporary Art Philadelphia 2021

Hope Labor, Flat and Folded 2021 Painted aluminum Approximately 77 x 35 inches each Photo Credit: Pierre Le Hors

Hope Labor, Flat and Folded 2021 Painted aluminum Approximately 77 x 35 inches each Photo Credit: Pierre Le Hors

Hope Labor, Flat and Folded 2021 Painted aluminum Approximately 77 x 35 inches each Photo Credit: Pierre Le Hors