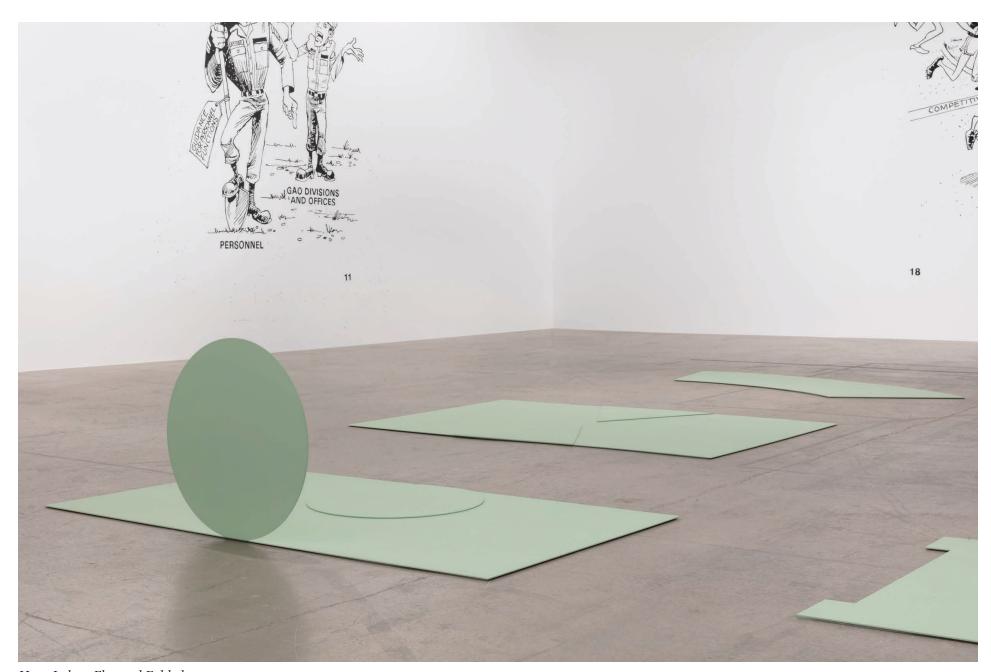

Problems Sets
2021
Acrylic Paint
101 1/2 x 71 inches
Photo Credit: Pierre Le Hors

Our Primary Focus Is To Be Successful, Installation view, Institute of Contemporary Art Philadelphia 2021

Hope Labor, Flat and Folded 2021 Painted aluminum Approximately 77 x 35 inches each Photo Credit: Pierre Le Hors

Hope Labor, Flat and Folded 2021 Painted aluminum Approximately 77 x 35 inches each Photo Credit: Pierre Le Hors

Hope Labor, Flat and Folded 2021 Painted aluminum Approximately 77 x 35 inches each Photo Credit: Pierre Le Hors