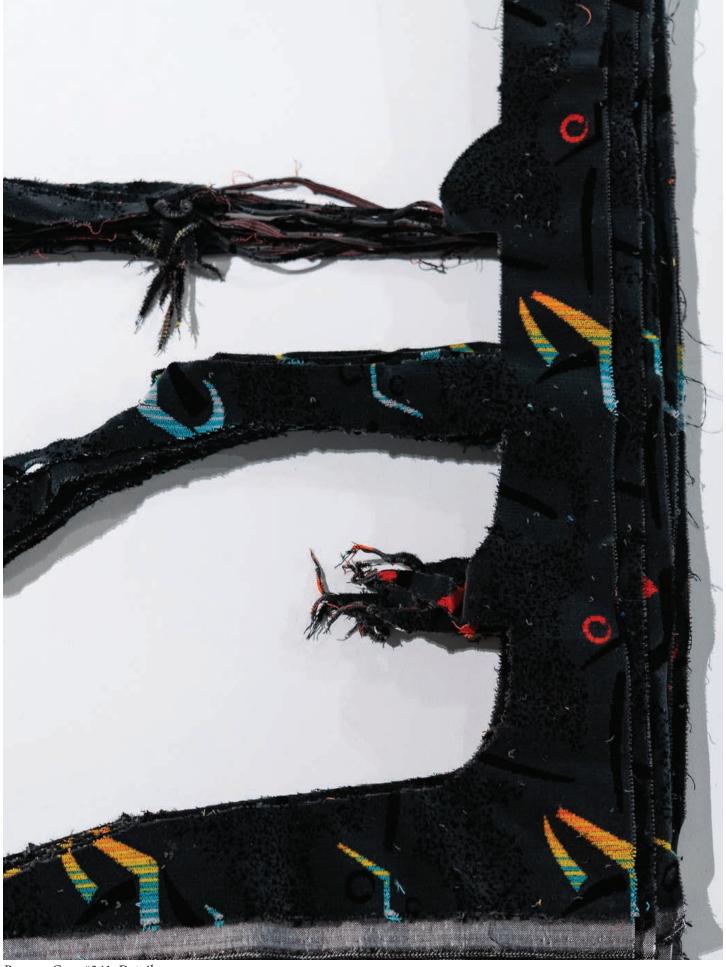

Dark Blue; South Beach No. 036; Boomer Gray #341 2021

Stacks of fabric scraps from manufacturer 88 x 60 inches, 85 x 63 inches; 90x62 inches; 71 x 56 ½ inches

Photo Credit: Constance Mensh

Boomer Gray #341, Detail 2021 Stacks of fabric scraps from manufacturer 71 x 56 ½ inches Photo Credit: Constance Mensh