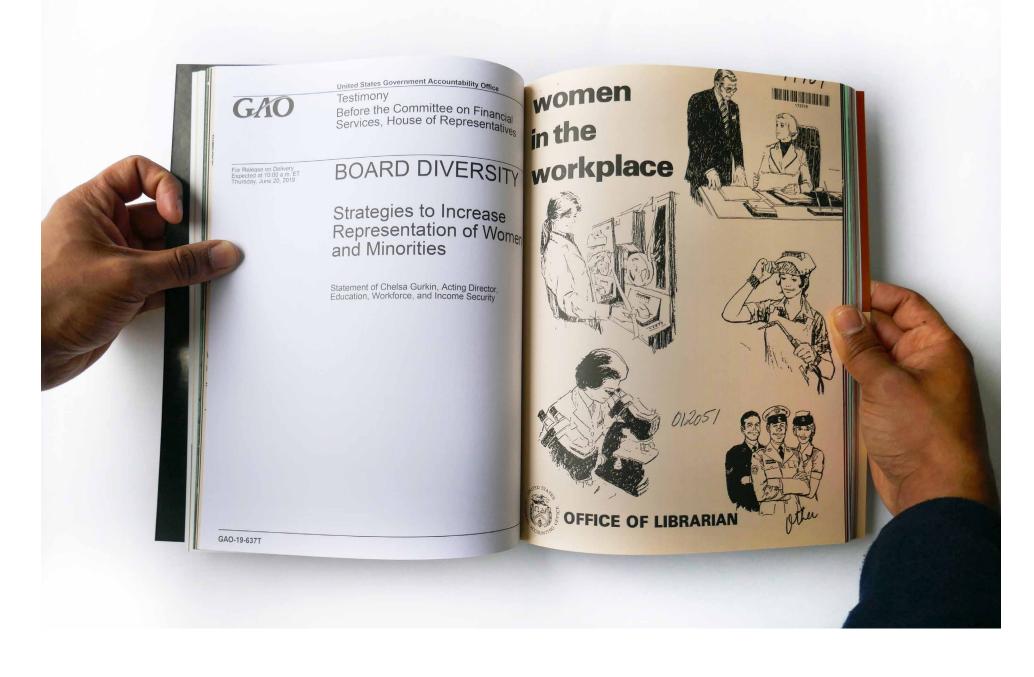

Irrational Rest, Detail 2021

Programmed LED lights on 8/20 system 180 x 144 inches
Photo Credit: Constance Mensh

Depreciating Assets
2021
130 pages
Paperback, Perfect Binding, Tape Bound Off et Printed, Color
Publisher: Printed Matter Inc, NY, NY