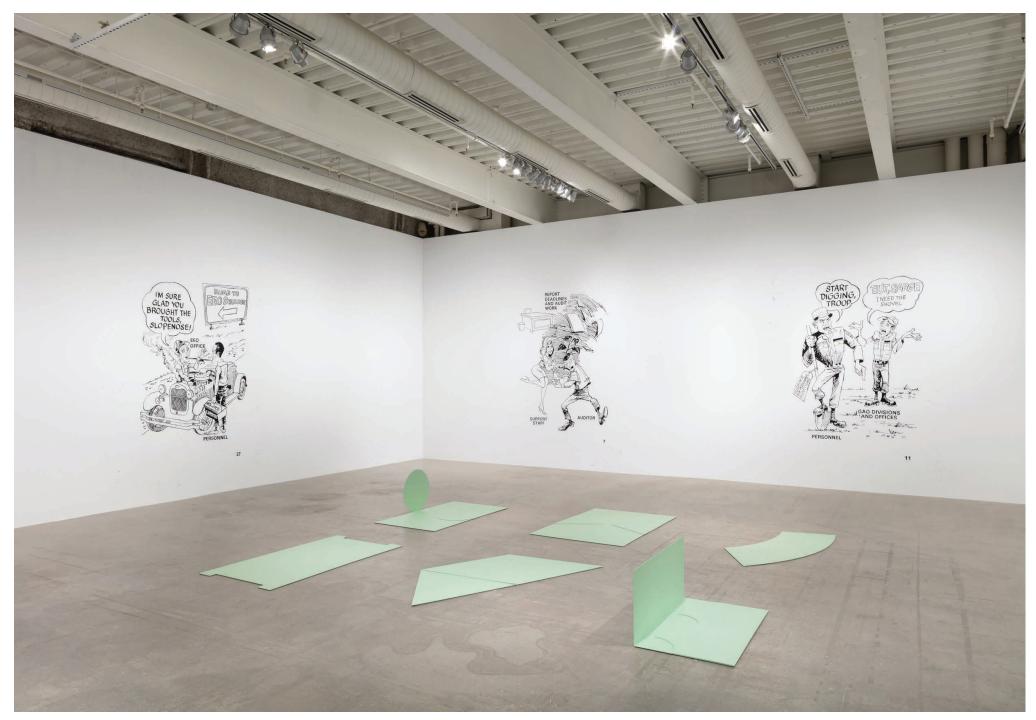

Problems Sets
2021
Acrylic Paint
101 1/2 x 71 inches
Photo Credit: Pierre Le Hors

Our Primary Focus Is To Be Successful, Installation view, Institute of Contemporary Art Philadelphia 2021

Hope Labor, Flat and Folded 2021 Painted aluminum Approximately 77 x 35 inches each Photo Credit: Pierre Le Hors

Hope Labor, Flat and Folded 2021 Painted aluminum Approximately 77 x 35 inches each Photo Credit: Pierre Le Hors

Hope Labor, Flat and Folded 2021 Painted aluminum Approximately 77 x 35 inches each Photo Credit: Pierre Le Hors